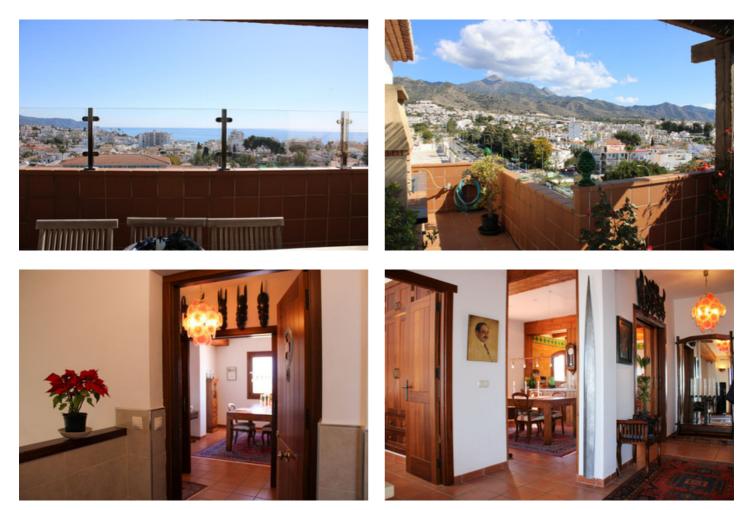

### Costa del Sol East, Nerja

Exclusive penthouse in the heart of Nerja, spectacular sea views with both sunrise and sunset from the terraces. Large well-planned penthouse with 3 bedrooms and 2 bathrooms, wonderful terraces with sun all day. Restaurants and supermarkets are around the corner, it only takes 15 minutes to walk to Balcony Europe. It takes less than 15 minutes to walk to the nearest beach, Burriana or Carabeo. A spacious hall welcomes us to this unique penthouse, here there is a lot of light and space. A large fully equipped kitchen with separate dining area, adjacent to the kitchen is a laundry room and there is also the exit to one of the floor's lovely terraces. Large living room with fireplace, from the living room you also reach the large terrace at the front of the apartment. From here you also reach the three bedrooms and the two bathrooms, one of the bedrooms is en-suite and also has a walk-in closet. The large terrace with barbecue area invites you to magical evenings, with views over large parts of Nerja and the sea. Here you feel at home with family and friends, the place where you enjoy life. Malaga airport is 50 minutes by car, but there is also a regular bus service from Nerja. The renowned Baviera golf course is only 20 minutes by car from your new home. In winter, you only have an hour and a half drive to Granada, with skiing in Sierra Nevada. Skiing in the morning and swimming in the afternoon, the best of both worlds.