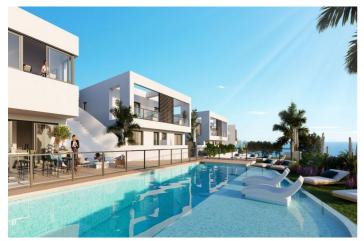

## Costa del Sol, Mijas Costa

Introducing a remarkable new off-plan development of contemporary semi-detached houses in Riviera del Sol, Mijas, with views over the mediterranean. The 3 and 4 bedroom homes each have a built area of 120m<sup>2</sup>-145m<sup>2</sup>, distributed over 2 floors, together with a garden and the option to add a private pool. Each home has been designed with quality and comfort in mind, and the outdoor space is ideal for enjoying the Costa del Sol's magnificent climate..

The communal areas include a saline chlorination pool, gymnasium, co-working area, and landscaped garden areas. The build specifications, amenities and location make these semi-detached houses excellent value for money.