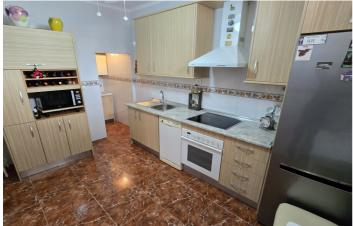

## Axarquía, La Viñuela

Casa Pepe is a 4 bedroom semi-detached townhouse in the center of Vinuela Village, walking distance to all amenities. Through the front door you walk into a lounge/diner with a bay window and wooden beamed ceiling. Along the hallway, on the left there is a small snug/TV room with a fitted cupboard and then on the right a newly reformed shower room. At the end of the hallway is the kitchen which is a great size with lots of storage and unit space. Up the first flight of stairs there are 2 double bedrooms and a room that has been made into a walk-in wardrobe. The next flight of stairs leads to another room which is currently used a bedroom/storage room. The roof terrace is then accessed via another sets of stairs. Casa Pepe is a great buy if you are looking for a home that is close to amenities and only a 20 minute drive to the coast!