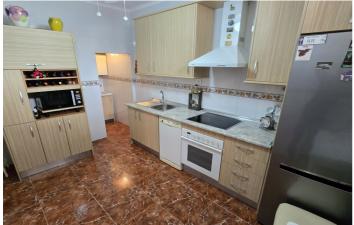

## Axarquía, La Viñuela

Casa Pepe is a 4 bedroom semi-detached townhouse in the center of Vinuela Village, walking distance to all amenities. Through the front door you walk into a lounge/diner with a bay window and wooden beamed ceiling. Along the hallway, on the left there is a small snug/TV room with a fitted cupboard and then on the right a newly reformed shower room. At the end of the hallway is the kitchen which is a great size with lots of storage and unit space. Up the first flight of stairs there are 2 double bedrooms and a room that has been made into a walk-in wardrobe. The next flight of stairs leads to another room which is currently used a bedroom/storage room. The roof terrace is then accessed via another sets of stairs. Casa Pepe is a great buy if you are looking for a home that is close to amenities and only a 20 minute drive to the coast!