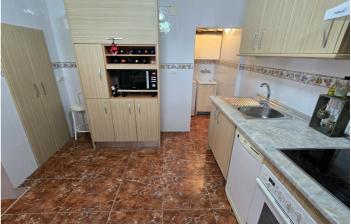

## Axarquía, La Viñuela

Casa Pepe is a 4 bedroom semi-detached townhouse in the center of Vinuela Village, walking distance to all amenities. Through the front door you walk into a lounge/diner with a bay window and wooden beamed ceiling. Along the hallway, on the left there is a small snug/TV room with a fitted cupboard and then on the right a newly reformed shower room. At the end of the hallway is the kitchen which is a great size with lots of storage and unit space. Up the first flight of stairs there are 2 double bedrooms and a room that has been made into a walk-in wardrobe. The next flight of stairs leads to another room which is currently used a bedroom/storage room. The roof terrace is then accessed via another sets of stairs. Casa Pepe is a great buy if you are looking for a home that is close to amenities and only a 20 minute drive to the coast!