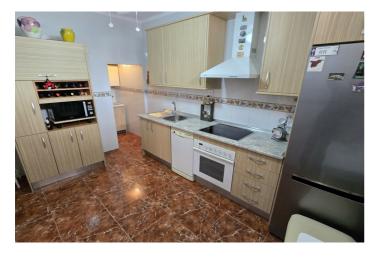

## Axarquía, La Viñuela

Casa Pepe is a 4 bedroom semi-detached townhouse in the center of Vinuela Village, walking distance to all amenities. Through the front door you walk into a lounge/diner with a bay window and wooden beamed ceiling. Along the hallway, on the left there is a small snug/TV room with a fitted cupboard and then on the right a newly reformed shower room. At the end of the hallway is the kitchen which is a great size with lots of storage and unit space. Up the first flight of stairs there are 2 double bedrooms and a room that has been made into a walk-in wardrobe. The next flight of stairs leads to another room which is currently used a bedroom/storage room. The roof terrace is then accessed via another sets of stairs. Casa Pepe is a great buy if you are looking for a home that is close to amenities and only a 20 minute drive to the coast!