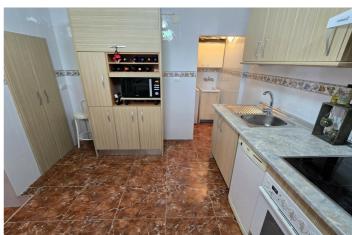

## Axarquía, La Viñuela

Casa Pepe is a 4 bedroom semi-detached townhouse in the center of Vinuela Village, walking distance to all amenities. Through the front door you walk into a lounge/diner with a bay window and wooden beamed ceiling. Along the hallway, on the left there is a small snug/TV room with a fitted cupboard and then on the right a newly reformed shower room. At the end of the hallway is the kitchen which is a great size with lots of storage and unit space. Up the first flight of stairs there are 2 double bedrooms and a room that has been made into a walk-in wardrobe. The next flight of stairs leads to another room which is currently used a bedroom/storage room. The roof terrace is then accessed via another sets of stairs. Casa Pepe is a great buy if you are looking for a home that is close to amenities and only a 20 minute drive to the coast!