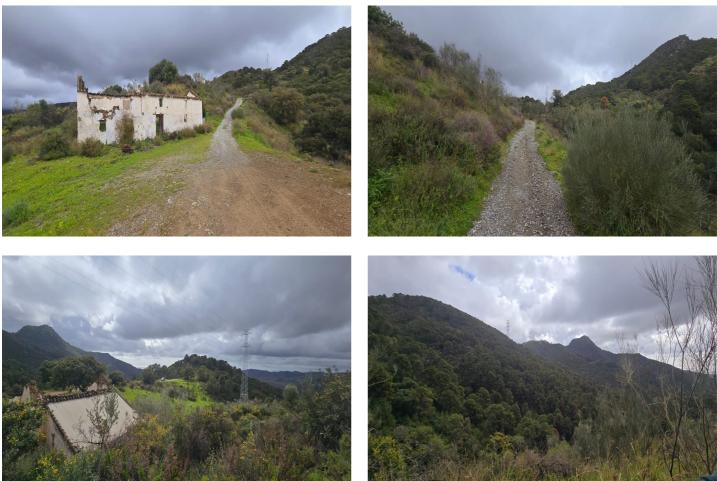

## Costa del Sol, Benahavís

Nestled in the serene mountains of Benahavís, this exceptional rustic finca offers a unique opportunity for those looking to bring their dream building project to life. Boasting spectacular panoramic views of both the sea and the surrounding mountains, this expansive plot provides the perfect setting for a private retreat in nature. With planning permission in place, this property is ideal for those seeking to create a bespoke home in a peaceful and tranquil environment, away from the hustle and bustle yet within easy reach of key amenities. Just a 15-minute drive from renowned golf courses and only 30 minutes from Guadalmina, this location offers the perfect blend of seclusion and accessibility. Whether you're envisioning a luxury countryside estate or a sustainable rural retreat, this prime piece of land presents an outstanding investment opportunity in one of the most sought-after areas of the Costa del Sol.

## Features:

Orientation North East South West South East North East South West North West Condition Excellent Views Sea Mountain Panoramic Country Garden Forest