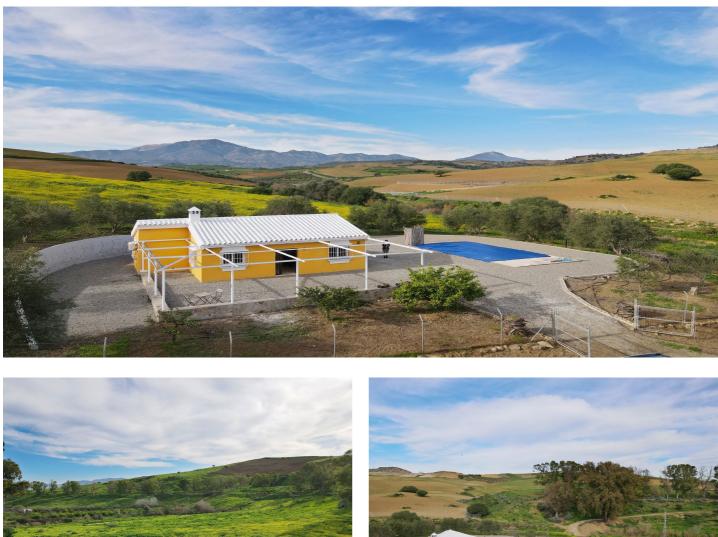

## Valle del Guadalhorce, Coín

Discover with Afo your ideal retreat on this impressive  $30,000 \text{ m}^2$  estate, a true paradise for lovers of nature and tranquility. Located just 12 km from Coín, this property offers you the opportunity to live in a quiet environment without neighbors, perfect for those looking for a lifestyle in harmony with the countryside and horse breeding.

The property has a practical 76 m<sup>2</sup> house designed for maximum comfort and functionality. Inside you will find a cozy living room with fireplace and air conditioning , ideal for enjoying warm evenings, a fully equipped kitchen, two small bedrooms that offer a cozy space and a bathroom with shower.

The 30,000 m<sup>2</sup> property includes 1,500 m<sup>2</sup> of fenced area around the house, providing a safe space adapted to the needs of your horses. With large green areas and a natural environment, your animals can enjoy the freedom they deserve.

In addition, the property has a refreshing swimming pool, perfect for relaxing and enjoying the sun on hot days. The farm is easily accessible by a road with paved and unpaved sections, allowing you to reach the center of Coín in about 20 minutes.