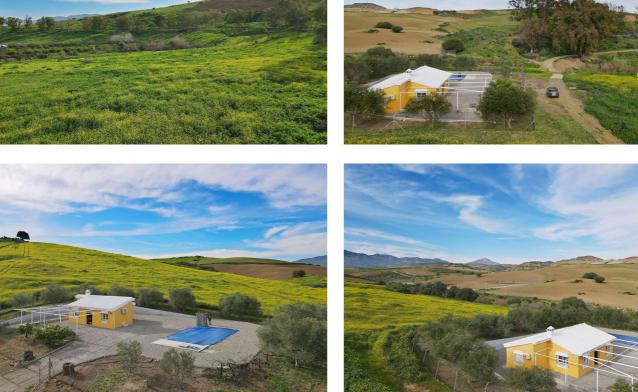

## Valle del Guadalhorce, Coín

Discover with Afo your ideal retreat on this impressive  $30,000 \text{ m}^2$  estate, a true paradise for lovers of nature and tranquility. Located just 12 km from Coín, this property offers you the opportunity to live in a quiet environment without neighbors, perfect for those looking for a lifestyle in harmony with the countryside and horse breeding.

The 30,000 m<sup>2</sup> property includes 1,500 m<sup>2</sup> of fenced area around the house, providing a safe space adapted to the needs of your horses. With large green areas and a natural environment, your animals can enjoy the freedom they deserve.

In addition, the property has a refreshing swimming pool, perfect for relaxing and enjoying the sun on hot days. The farm is easily accessible by a road with paved and unpaved sections, allowing you to reach the center of Coín in about 20 minutes.