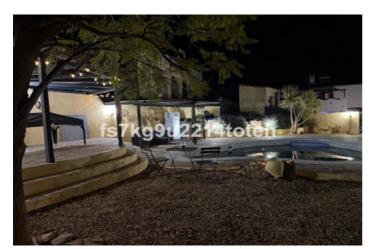

## Inland Almeria, Cariatiz

This delightful semi detached property offers the perfect blend of modern design and rustic charm, set in a peaceful and private location with stunning countryside views. The home is accessed via a private driveway leading to double gates, opening into an expansive off-road parking area. The landscaped grounds consist of a private, fully walled-off pool area with terracing, providing a secluded oasis for relaxation and entertainment. A pool pump house, an outside shower and a covered entertainment area featuring a pool table and bar area, ideal for hosting guests. Beautifully landscaped gardens with integrated lighting, including mature fruit trees (lemon, orange, and lime) and a garden outhouse perfect for tools and wood storage. Internally the property has been thoughtfully updated with new air conditioning units throughout, ensuring comfort year-round. A spacious under-build room, complete with cable internet, offers a perfect setup for a home office or additional living space. The main lounge features a cozy cottagestyle interior with a charming brick fireplace and log burner, creating a warm and inviting atmosphere. The modern kitchen is equipped with contemporary appliances, granite work surfaces, and a large central island. Patio doors open from the kitchen to a private courtyard with exposed stone walls, adding rustic charm to the outdoor space. Upstairs, the first bedroom boasts a unique mesa-nine design. A second bedroom features built-in wardrobes and double doors that lead to a private terrace with built-in seating. A Jack and Jill shower room connects the second bedroom and the family areas for added convenience. The primary bedroom offers a luxurious retreat with a log burner, built-in wardrobes, and an en suite shower room with a striking glass brick wall that lets in natural light. The private shaded terrace overlooks breathtaking views of the surrounding countryside and almond fields, providing the perfect spot for relaxation. This property is an exceptional find, offering a blend of private, outdoor living with modern amenities, making it an ideal family home or a peaceful retreat. Don't miss the opportunity to make this charming residence yours! \* 2 floors \* Build Size 129 m<sup>2</sup> \* Plot Size 578 m<sup>2</sup> \* Private Pool \* Mains Water \* Mains Electric \* Telephone Possible \* Internet Possible \* Furniture Negotiable \* Air Conditioning \* Private Terrace \* Parking \* 25 minutes drive to the beach \* 10 minutes drive to the shops \* IBI property tax: €30,63 per annum \* Refuse fees: €160,38 per annum