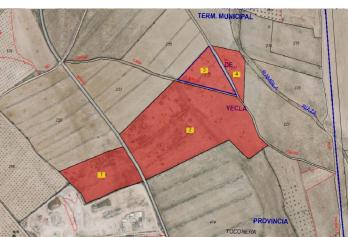

## Altiplano, Yecla

For sale: plot of land totaling 95,000 m², divided into 7 parcels across 2 locations on the edge of Yecla. This property presents an opportunity for development, situated in a strategic location by a main road, plots are easily accessible. The land currently lacks water and electricity, the nearest connection points are approximately 250 meters away, making it a viable option for potential future construction. Don't miss out on this investment opportunity! Yecla is renowned for its wine production, historical landmarks, and vibrant local culture. The surrounding natural landscapes provide opportunities for outdoor activities, while the town itself offers all necessary services, including schools, shops, and restaurants. This property combines the tranquility of countryside living with easy access to modern amenities. We have a large portfolio of properties in the Costa Blanca and Costa Calida areas, specialising in country properties, villas, fincas, building plots and design and build options in the Alicante and Murcia regions with a particular emphasis on Elda, Monovar, Pinoso, Sax, Villena, Aspe, Fortuna, Albacete and many more surrounding areas. We have been established since 2004 and have decades of experience between the team which we bring to bear to help you find and secure your new dream home. We help you every step of the way to make sure your purchase in Spain is safe and hassle free. We are not here to sell you a property, we are here to help you realise your dream and find what is right for you. With us you are in the safest hands. Contact us now to have a no obligation chat about how you too can realise your dreams.