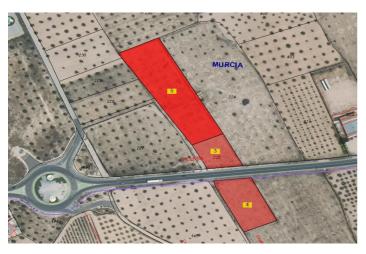

## Altiplano, Yecla

For sale: plot of land totaling 95,000 m², divided into 7 parcels across 2 locations on the edge of Yecla. This property presents an opportunity for development, situated in a strategic location by a main road, plots are easily accessible. The land currently lacks water and electricity, the nearest connection points are approximately 250 meters away, making it a viable option for potential future construction. Don't miss out on this investment opportunity! Yecla is renowned for its wine production, historical landmarks, and vibrant local culture. The surrounding natural landscapes provide opportunities for outdoor activities, while the town itself offers all necessary services, including schools, shops, and restaurants. This property combines the tranquility of countryside living with easy access to modern amenities. We have a large portfolio of properties in the Costa Blanca and Costa Calida areas, specialising in country properties, villas, fincas, building plots and design and build options in the Alicante and Murcia regions with a particular emphasis on Elda, Monovar, Pinoso, Sax, Villena, Aspe, Fortuna, Albacete and many more surrounding areas. We have been established since 2004 and have decades of experience between the team which we bring to bear to help you find and secure your new dream home. We help you every step of the way to make sure your purchase in Spain is safe and hassle free. We are not here to sell you a property, we are here to help you realise your dream and find what is right for you. With us you are in the safest hands. Contact us now to have a no obligation chat about how you too can realise your dreams.