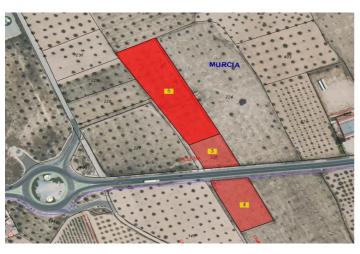

## Altiplano, Yecla

For sale: plot of land totaling 95,000 m², divided into 7 parcels across 2 locations on the edge of Yecla. This property presents an opportunity for development, situated in a strategic location by a main road, plots are easily accessible. The land currently lacks water and electricity, the nearest connection points are approximately 250 meters away, making it a viable option for potential future construction. Don't miss out on this investment opportunity! Yecla is renowned for its wine production, historical landmarks, and vibrant local culture. The surrounding natural landscapes provide opportunities for outdoor activities, while the town itself offers all necessary services, including schools, shops, and restaurants. This property combines the tranquility of countryside living with easy access to modern amenities. We have a large portfolio of properties in the Costa Blanca and Costa Calida areas, specialising in country properties, villas, fincas, building plots and design and build options in the Alicante and Murcia regions with a particular emphasis on Elda, Monovar, Pinoso, Sax, Villena, Aspe, Fortuna, Albacete and many more surrounding areas. We have been established since 2004 and have decades of experience between the team which we bring to bear to help you find and secure your new dream home. We help you every step of the way to make sure your purchase in Spain is safe and hassle free. We are not here to sell you a property, we are here to help you realise your dream and find what is right for you. With us you are in the safest hands. Contact us now to have a no obligation chat about how you too can realise your dreams.