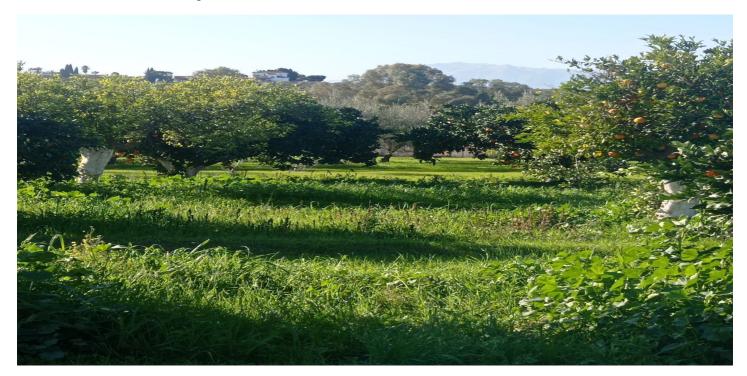

## Valle del Guadalhorce, Alhaurín el Grande

Magnificent rustic finca of 18000 m2 in conversion to ecological with approved permission to build a farmhouse of 180 m2 + pergola. With 4000 m2 of irrigated land in land registry and with water from irrigation community that pays annual fee of 77 €.

It is a farm in conversion to organic production with about 100 olive trees, 100 orange trees and 130 almond trees that give very good oranges and oil. It also has at least 3 centenary olive trees, fig trees, pomegranate trees, medlar trees, walnut trees and a persimmon tree. It has a deed with irrigation rights from the irrigation community of El Chorro.

The land is flat, very nice, with beautiful views to the mountains and sunsets.

All fenced and with entrance gate, it offers a lot of privacy and silence, no road noise. Very private, as it is not visible from the road and there are no houses nearby.