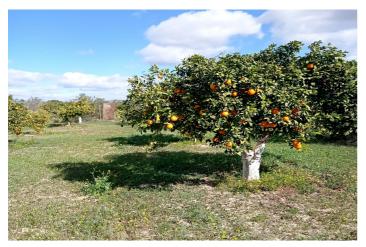

It is a farm in conversion to organic production with about 100 olive trees, 100 orange trees and 130 almond trees that give very good oranges and oil. It also has at least 3 centenary olive trees, fig trees, pomegranate trees, medlar trees, walnut trees and a persimmon tree. It has a deed with irrigation rights from the irrigation community of El Chorro.