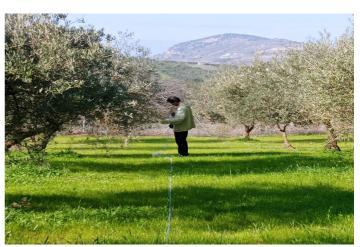

It is a farm in conversion to organic production with about 100 olive trees, 100 orange trees and 130 almond trees that give very good oranges and oil. It also has at least 3 centenary olive trees, fig trees, pomegranate trees, medlar trees, walnut trees and a persimmon tree. It has a deed with irrigation rights from the irrigation community of El Chorro.

The land is flat, very nice, with beautiful views to the mountains and sunsets.

All fenced and with entrance gate, it offers a lot of privacy and silence, no road noise. Very private, as it is not visible from the road and there are no houses nearby.