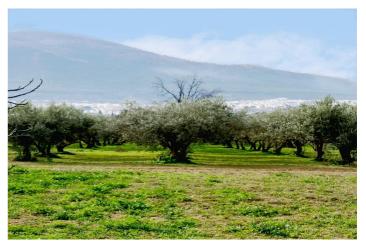

It is a farm in conversion to organic production with about 100 olive trees, 100 orange trees and 130 almond trees that give very good oranges and oil. It also has at least 3 centenary olive trees, fig trees, pomegranate trees, medlar trees, walnut trees and a persimmon tree. It has a deed with irrigation rights from the irrigation community of El Chorro.

The land is flat, very nice, with beautiful views to the mountains and sunsets.

All fenced and with entrance gate, it offers a lot of privacy and silence, no road noise. Very private, as it is not visible from the road and there are no houses nearby.