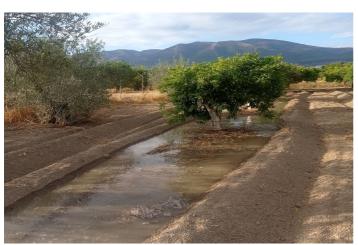

## Valle del Guadalhorce, Alhaurín el Grande

Magnificent rustic finca of 18000 m2 in conversion to ecological with approved permission to build a farmhouse of 180 m2 + pergola. With 4000 m2 of irrigated land in land registry and with water from irrigation community that pays annual fee of 77 €.

It is a farm in conversion to organic production with about 100 olive trees, 100 orange trees and 130 almond trees that give very good oranges and oil. It also has at least 3 centenary olive trees, fig trees, pomegranate trees, medlar trees, walnut trees and a persimmon tree. It has a deed with irrigation rights from the irrigation community of El Chorro.