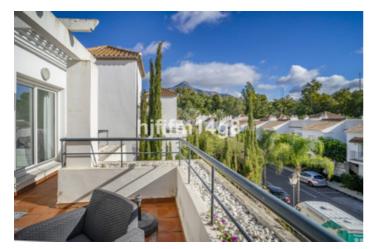

## Middle Floor Apartment for sale in Nueva Andalucía, Marbella

359,000€

Reference: R4943560 Bedrooms: 2

Bathrooms: 2

Build Size: 80m<sup>2</sup>

Terrace: 26m<sup>2</sup>

## Costa del Sol, Nueva Andalucía

Are you looking for an apartment for sale in a prime location within Nueva Andalucia? Do you want to live in a peaceful environment whilst still being close to all amenities? Then, this apartment for sale is perfect for you! This unit is original but in very good condition. The property features 2 bedrooms and 2 bathrooms. As you enter the apartment, there is a traditional kitchen, it could be converted into open plan if wished simply by taking one wall down, without touching the existing kitchen. From the kitchen there is a loophole that looks into the dining and living room. This creates a connected and bright feel throughout the living area. The living area has direct access on to the terrace with lots of space for al fresco entertaining. The master bedroom also has access to this terrace. Set in the quiet hills of Nueva Andalucia, Marbella, the complex offers picturesque views in a peaceful setting. The gated development consists of 22 blocks and 214 apartments in total. There are three swimming pools to choose from and each unit has a designated parking spot. The apartent is nearby everything you could ever need, from supermarkets, to restaurants, bars and shops. For the avid golfer, there are also plenty of well-established golf courses within a few minutes' drive. In addition, Puerto Banus is also within easy reach where you can indulge in fine dining, high end shopping and the golden beaches. It comes with a designated parking within the complex next to the entrance to the apartment.