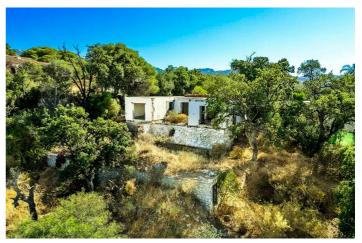

With a permitted buildable area of 200 m<sup>2</sup> for the main house (excluding the basement, terraces, and rooftop), you have ample space to create the perfect living environment.