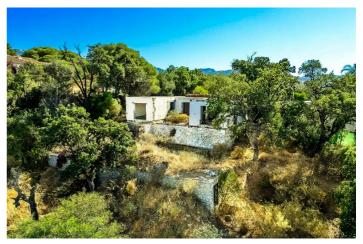

With a permitted buildable area of 200 m<sup>2</sup> for the main house (excluding the basement, terraces, and rooftop), you have ample space to create the perfect living environment.

Maximum occupancy: 25%

Buildibility: 20%

Height: GF + 1 (7 metres)

Distance to boundaries: 3 metres