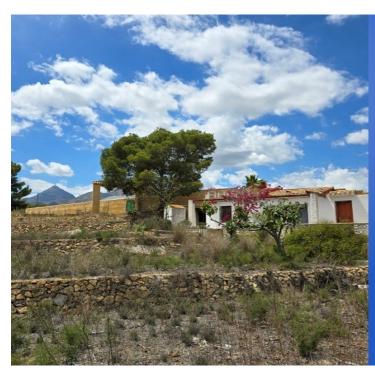

## Costa Blanca North, La Nucia

For sale this large fenced plot of 1'6 hectares with a building of 70m, with summer kitchen, a bedroom, shower room, living room with fireplace, with water and electricity connection, also has irrigation water and a water tank.

The lower part of the plot is planted with fruit trees such as nisperos, lemons, oranges, the upper part can also be cultivated. The finca is located 5 minutes drive from the center of La Nucia and the famous sports complex "Ciudad Deportivo Camilo Cano", where are also being built shopping centers, schools, medical center and sports clubs for all tastes, 10 minutes drive from the beaches of Albir, Benidorm and Altea. The plot is within walking distance of the Guadalest river with pedestrian and cycling routes and 25 minutes from the famous waterfalls of Algar. There is the possibility of segregating the property into two plots, one of 13,406 m2 and another of 3,091 m2. There is the possibility of implementing a turnkey project, the project can be modified in a flexible way according to the individual wishes of the client, (it would be as shown in the photos). It is one of the last available properties of these characteristics in the area, perfect for those seeking comfort and tranquility for permanent residence or rural residence. The south orientation provides excellent light and warmth throughout the day, as well as beautiful mountain views. 