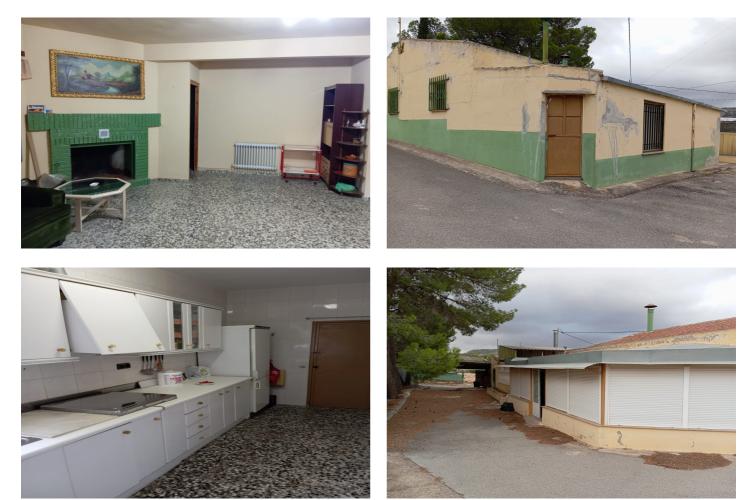

## Altiplano, Yecla

For sale: Family house located near Yecla, ready to move in. The main building property spans 120 m<sup>2</sup> and features 4 bedrooms, a bathroom, a salon with a fireplace, a kitchen, and a covered porch. Further features: parking for 2 cars, two warehouses, each measuring 70 m<sup>2</sup>, a garden, and a chicken coops. The warehouses are used for storage and tree cultivation, and could be turned into a workshop, guesthouse or greenhouse. This property offer many possibilities for transformations and a blend of countryside privacy and urban convenience. About the area: Yecla is renowned for its wine production, historical landmarks, and vibrant local culture. The surrounding natural landscapes provide opportunities for outdoor activities, while the town itself offers all necessary services, including schools, shops, and restaurants. This property combines the tranquility of countryside living with easy access to modern amenities. About us: We have a large portfolio of properties in the Costa Blanca and Costa Calida areas, specialising in country properties, villas, fincas, building plots and design and build options in the Alicante and Murcia regions with a particular emphasis on Elda, Monovar, Pinoso, Sax, Villena, Aspe, Fortuna, Albacete and many more surrounding areas. We have been established since 2004 and have decades of experience between the team which we bring to bear to help you find and secure your new dream home. We help you every step of the way to make sure your purchase in Spain is safe and hassle free. We are not here to sell you a property, we are here to help you realise your dream and find what is right for you. With us you are in the safest hands. Contact us now to have a no obligation chat about how you too can realise your dreams.