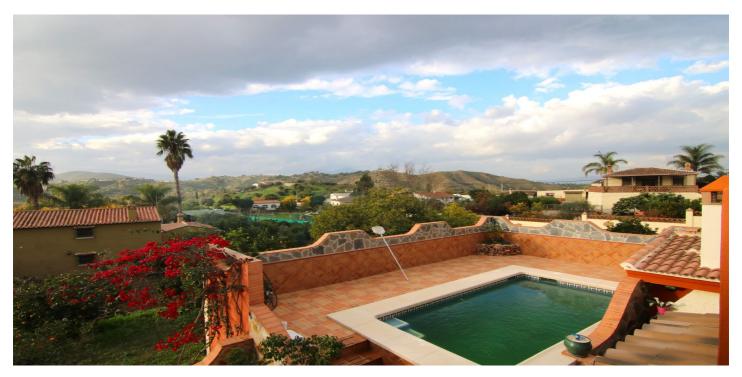

#### Exterior areas

Outside, the property has two covered terraces totaling 70 m<sup>2</sup>. The first terrace, located at the entrance of the house, is fully equipped with sink, barbecue and bathroom with shower, which allows family gatherings and outdoor meals offering additional space. In addition, the exterior includes an extra storage room. The second terrace is located at the rear of the house, is fully equipped with sink, barbecue and bathroom with shower, allowing family gatherings and outdoor meals. In addition, the exterior includes an extra storage room.

#### Land and Services

The property is completely fenced and flat. In it, you will find a variety of fruit trees, including orange trees, lemons, vines, ideal for those who want to enjoy a natural environment.