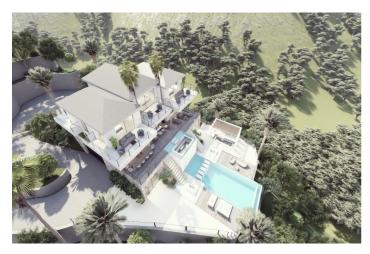

## Detached Villa for sale in Benahavís, Benahavís

5,750,000 €

Reference: R4980205 Bedrooms: 6 Bathrooms: 6 Plot Size: 3,250m<sup>2</sup> Build Size: 639m<sup>2</sup>

## Costa del Sol, Benahavís

This spectacular villa is located in the protected valley of Monte Mayor, nestled in the hills of the exclusive municipality of Benahavís. Surrounded by a landscape of incomparable natural beauty, the property offers a peaceful and private retreat, while being close to the renowned restaurants and culinary delights of the area. A unique place to live or invest, where nature and luxury blend seamlessly in an unmatched setting This villa enjoys a magnificent natural setting, surrounded by a spectacular mountain range, lush vegetation, and crystal-clear streams. Despite its tranquility and privacy, it is only a 15-minute drive from the coast and the vibrant tourist centers of Marbella and Puerto Banús. An ideal place for those seeking an exclusive retreat without sacrificing proximity to the best amenities and destinations on the Costa del Sol This stunning minimalist villa features sleek design with expansive windows, high-quality materials, and a serene atmosphere. It offers several en-suite bedrooms, a modern kitchen, a second kitchen, a multi-purpose room, private cinema, gym with sauna and Turkish bath. Located just minutes from the best beaches and amenities, this villa is the perfect blend of luxury, privacy, and comfort.