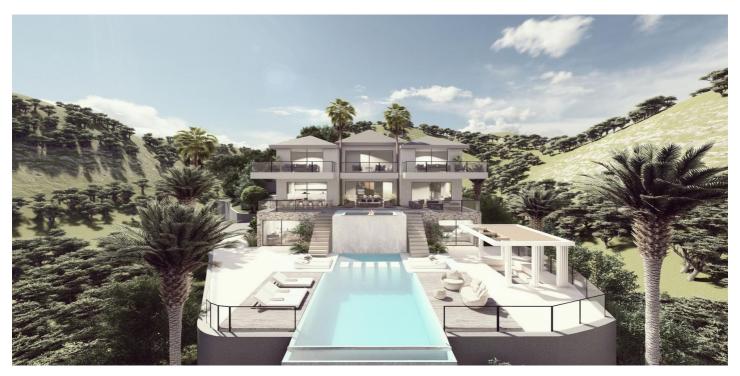

## Detached Villa for sale in Benahavís, Benahavís

5,750,000 €

Reference: R4980205 Bedrooms: 6 Bathrooms: 6 Plot Size: 3,250m<sup>2</sup> Build Size: 639m<sup>2</sup>

## Costa del Sol, Benahavís

This spectacular villa is located in the protected valley of Monte Mayor, nestled in the hills of the exclusive municipality of Benahavís. Surrounded by a landscape of incomparable natural beauty, the property offers a peaceful and private retreat, while being close to the renowned restaurants and culinary delights of the area. A unique place to live or invest, where nature and luxury blend seamlessly in an unmatched setting This villa enjoys a magnificent natural setting, surrounded by a spectacular mountain range, lush vegetation, and crystal-clear streams. Despite its tranquility and privacy, it is only a 15-minute drive from the coast and the vibrant tourist centers of Marbella and Puerto Banús. An ideal place for those seeking an exclusive retreat without sacrificing proximity to the best amenities and destinations on the Costa del Sol This stunning minimalist villa features sleek design with expansive windows, high-quality materials, and a serene atmosphere. It offers several en-suite bedrooms, a modern kitchen, a second kitchen, a multi-purpose room, private cinema, gym with sauna and Turkish bath. Located just minutes from the best beaches and amenities, this villa is the perfect blend of luxury, privacy, and comfort.