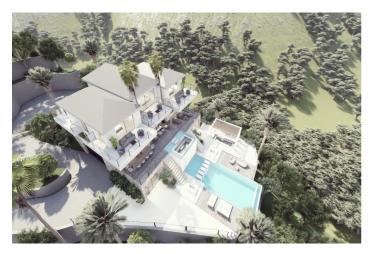

## Detached Villa for sale in Benahavís, Benahavís

5.750.000 €

Referentie: R4980205 Slaapkamers: 6 Badkamers: 6 Plotgrootte: 3.250m<sup>2</sup> Perceelgrootte: 639m<sup>2</sup>

## Costa del Sol, Benahavís

This spectacular villa is located in the protected valley of Monte Mayor, nestled in the hills of the exclusive municipality of Benahavís. Surrounded by a landscape of incomparable natural beauty, the property offers a peaceful and private retreat, while being close to the renowned restaurants and culinary delights of the area. A unique place to live or invest, where nature and luxury blend seamlessly in an unmatched setting This villa enjoys a magnificent natural setting, surrounded by a spectacular mountain range, lush vegetation, and crystal-clear streams. Despite its tranquility and privacy, it is only a 15-minute drive from the coast and the vibrant tourist centers of Marbella and Puerto Banús. An ideal place for those seeking an exclusive retreat without sacrificing proximity to the best amenities and destinations on the Costa del Sol This stunning minimalist villa features sleek design with expansive windows, high-quality materials, and a serene atmosphere. It offers several en-suite bedrooms, a modern kitchen, a second kitchen, a multi-purpose room, private cinema, gym with sauna and Turkish bath. Located just minutes from the best beaches and amenities, this villa is the perfect blend of luxury, privacy, and comfort.