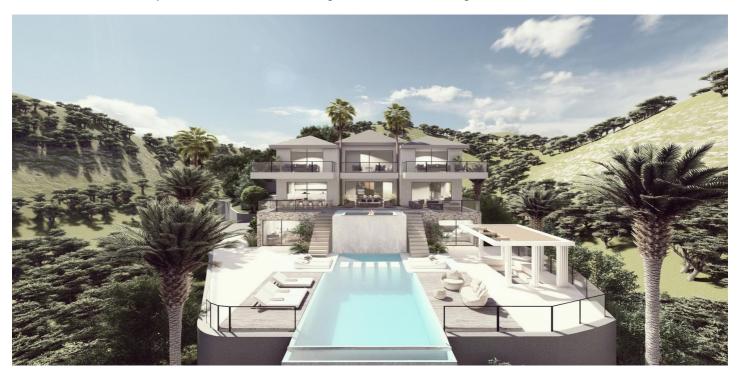

## Detached Villa for sale in Benahavís, Benahavís

5.750.000 €

Referentie: R4980205 Slaapkamers: 6 Badkamers: 6 Plotgrootte: 3.250m<sup>2</sup> Perceelgrootte: 639m<sup>2</sup>

## Costa del Sol, Benahavís

This spectacular villa is located in the protected valley of Monte Mayor, nestled in the hills of the exclusive municipality of Benahavís. Surrounded by a landscape of incomparable natural beauty, the property offers a peaceful and private retreat, while being close to the renowned restaurants and culinary delights of the area. A unique place to live or invest, where nature and luxury blend seamlessly in an unmatched setting This villa enjoys a magnificent natural setting, surrounded by a spectacular mountain range, lush vegetation, and crystal-clear streams. Despite its tranquility and privacy, it is only a 15-minute drive from the coast and the vibrant tourist centers of Marbella and Puerto Banús. An ideal place for those seeking an exclusive retreat without sacrificing proximity to the best amenities and destinations on the Costa del Sol This stunning minimalist villa features sleek design with expansive windows, high-quality materials, and a serene atmosphere. It offers several en-suite bedrooms, a modern kitchen, a second kitchen, a multi-purpose room, private cinema, gym with sauna and Turkish bath. Located just minutes from the best beaches and amenities, this villa is the perfect blend of luxury, privacy, and comfort.