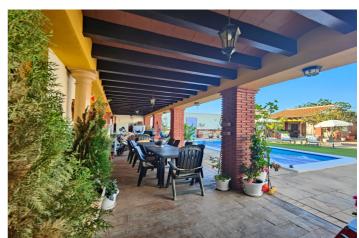

## Antequera, Mollina

Detached House or Villa Sierra de la Camorra Mollina-Malaga Looking for a detached house with unique space? This property gives you the opportunity to acquire a villa with a plot of 809.40M square meters distributed in ground floor and first floor plus a guest house with 2 bedrooms, living room, kitchen and bathroom with hydro massage cabin. It is a house with a constructed area of 392M according to the land registry on a plot of 809M. On the ground floor there is a large porch opening onto a large swimming pool, living room with fireplace, large well equipped kitchen with designer appliances, a bedroom and bathroom. First floor: 4 large bedrooms, 2 bathrooms with hydro massage cabin and one of them with Jacuzzi, large terrace with panoramic views of the mountains. The property has PVC windows with double glazing and heating in all rooms. In short, this excellent property combines comfort, functionality and space making it an ideal place to live and enjoy with family and friends. Mollina is a municipality in the Antequera region, located 16km from Antequera and 60km north of Malaga, a municipality that is home to a large English community. A fantastic place to live and with all the necessary amenities close by. For further information or viewings, please do not hesitate to contact us. MH1 You have at your disposal the abbreviated informative document. Costs: Taxes (ITP or IVA+AJD) + Notary and registry fees.