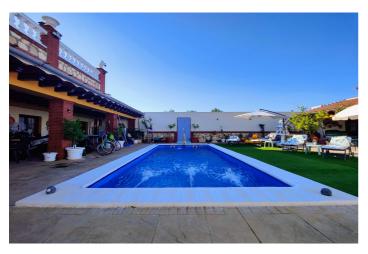

## Antequera, Mollina

Detached House or Villa Sierra de la Camorra Mollina-Malaga Looking for a detached house with unique space? This property gives you the opportunity to acquire a villa with a plot of 809.40M square meters distributed in ground floor and first floor plus a guest house with 2 bedrooms, living room, kitchen and bathroom with hydro massage cabin. It is a house with a constructed area of 392M according to the land registry on a plot of 809M. On the ground floor there is a large porch opening onto a large swimming pool, living room with fireplace, large well equipped kitchen with designer appliances, a bedroom and bathroom. First floor: 4 large bedrooms, 2 bathrooms with hydro massage cabin and one of them with Jacuzzi, large terrace with panoramic views of the mountains. The property has PVC windows with double glazing and heating in all rooms. In short, this excellent property combines comfort, functionality and space making it an ideal place to live and enjoy with family and friends. Mollina is a municipality in the Antequera region, located 16km from Antequera and 60km north of Malaga, a municipality that is home to a large English community. A fantastic place to live and with all the necessary amenities close by. For further information or viewings, please do not hesitate to contact us. MH1 You have at your disposal the abbreviated informative document. Costs: Taxes (ITP or IVA+AJD) + Notary and registry fees.