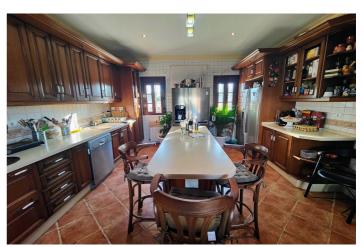

## Antequera, Mollina

Detached House or Villa Sierra de la Camorra Mollina-Malaga Looking for a detached house with unique space? This property gives you the opportunity to acquire a villa with a plot of 809.40M square meters distributed in ground floor and first floor plus a guest house with 2 bedrooms, living room, kitchen and bathroom with hydro massage cabin. It is a house with a constructed area of 392M according to the land registry on a plot of 809M. On the ground floor there is a large porch opening onto a large swimming pool, living room with fireplace, large well equipped kitchen with designer appliances, a bedroom and bathroom. First floor: 4 large bedrooms, 2 bathrooms with hydro massage cabin and one of them with Jacuzzi, large terrace with panoramic views of the mountains. The property has PVC windows with double glazing and heating in all rooms. In short, this excellent property combines comfort, functionality and space making it an ideal place to live and enjoy with family and friends. Mollina is a municipality in the Antequera region, located 16km from Antequera and 60km north of Malaga, a municipality that is home to a large English community. A fantastic place to live and with all the necessary amenities close by. For further information or viewings, please do not hesitate to contact us. MH1 You have at your disposal the abbreviated informative document. Costs: Taxes (ITP or IVA+AJD) + Notary and registry fees.