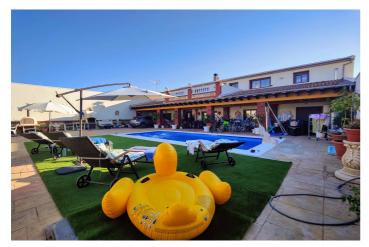

## Antequera, Mollina

Detached House or Villa Sierra de la Camorra Mollina-Malaga Looking for a detached house with unique space? This property gives you the opportunity to acquire a villa with a plot of 809.40M square meters distributed in ground floor and first floor plus a guest house with 2 bedrooms, living room, kitchen and bathroom with hydro massage cabin. It is a house with a constructed area of 392M according to the land registry on a plot of 809M. On the ground floor there is a large porch opening onto a large swimming pool, living room with fireplace, large well equipped kitchen with designer appliances, a bedroom and bathroom. First floor: 4 large bedrooms, 2 bathrooms with hydro massage cabin and one of them with Jacuzzi, large terrace with panoramic views of the mountains. The property has PVC windows with double glazing and heating in all rooms. In short, this excellent property combines comfort, functionality and space making it an ideal place to live and enjoy with family and friends. Mollina is a municipality in the Antequera region, located 16km from Antequera and 60km north of Malaga, a municipality that is home to a large English community. A fantastic place to live and with all the necessary amenities close by. For further information or viewings, please do not hesitate to contact us. MH1 You have at your disposal the abbreviated informative document. Costs: Taxes (ITP or IVA+AJD) + Notary and registry fees.