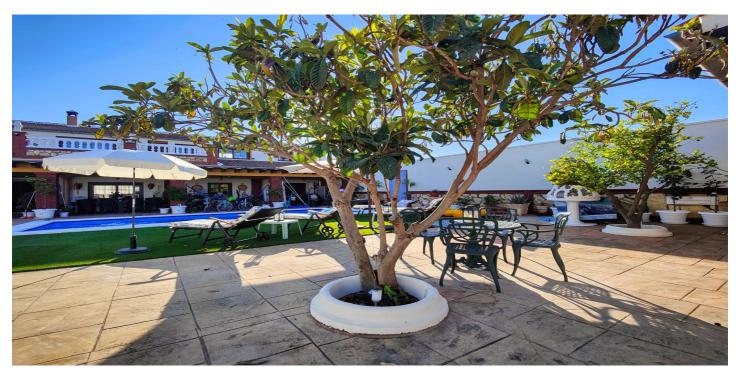

## Antequera, Mollina

Detached House or Villa Sierra de la Camorra Mollina-Malaga Looking for a detached house with unique space? This property gives you the opportunity to acquire a villa with a plot of 809.40M square meters distributed in ground floor and first floor plus a guest house with 2 bedrooms, living room, kitchen and bathroom with hydro massage cabin. It is a house with a constructed area of 392M according to the land registry on a plot of 809M. On the ground floor there is a large porch opening onto a large swimming pool, living room with fireplace, large well equipped kitchen with designer appliances, a bedroom and bathroom. First floor: 4 large bedrooms, 2 bathrooms with hydro massage cabin and one of them with Jacuzzi, large terrace with panoramic views of the mountains. The property has PVC windows with double glazing and heating in all rooms. In short, this excellent property combines comfort, functionality and space making it an ideal place to live and enjoy with family and friends. Mollina is a municipality in the Antequera region, located 16km from Antequera and 60km north of Malaga, a municipality that is home to a large English community. A fantastic place to live and with all the necessary amenities close by. For further information or viewings, please do not hesitate to contact us. MH1 You have at your disposal the abbreviated informative document. Costs: Taxes (ITP or IVA+AJD) + Notary and registry fees.