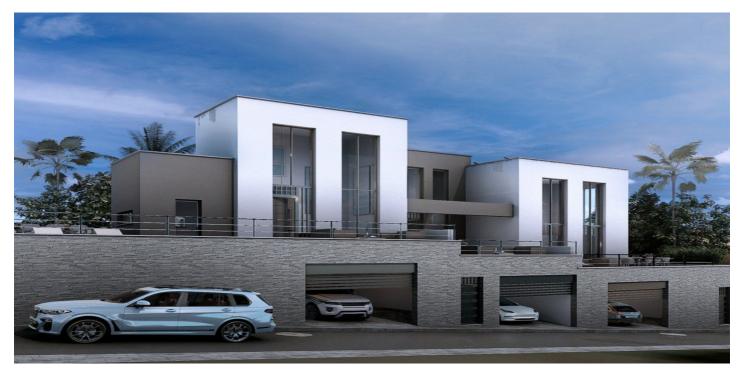

## Costa del Sol East, Torrox Costa

3 urban plots for sale (70/80/90.000€) or entire plot of 837 m2 (220.000€) in Torrox-Costa (Málaga), with a project for the construction of three semi-detached houses, revised by the town hall of Torrox. Torrox Costa, due to its proximity to Nerja, its unbeatable climate and beaches, its family and quiet residential tourism, the potential of the future construction of the marina, and the collaborative, agile and quick processing policy of the Town Hall, is currently an area of growing interest for developers and investors. the plots are located just 1,200 metres north of the iberostar hotel. They have a SOUTH orientation and sea views. Their rising topography allows by law that the garages (and other rooms of the houses) are at street level (level 0), and the main floor (level 1) of the houses at 3 m above the street, which considerably improves both the views and the privacy of the houses. Based on current market prices in the area, I estimate that the West property could sell for €450,000, the central property for €400,000 and the East property for €425,000, excluding taxes. Therefore, the sale price of these plots would in any case be less than 20% of the sale price of the finished house (impact less than 20%). The EAST and WEST plots are corner plots and therefore have 3 facades and only one party wall. The central plot is located between the above plots and therefore has 2 facades and 2 party walls. Each house has on level 1 (3 metres above the street) an attractive double height living room, kitchen, hallway, bathroom and two bedrooms. On level 0 (at street level) there is a large garage for two vehicles, bathroom, storage room, and two "multi-purpose" rooms that enjoy natural light and ventilation through cleverly placed English patios, which can be used, depending on the needs of each owner, as a games room, office, gym, or even as accommodation for guests. The houses also have terraces, solarium and swimming pool (located on level 1 in the case of the West house and on level 2 in the other two cases). The plans show the useful and constructed areas, which are summarised below: \*WEST PLOT 283'66 m2 of plot and constructed area 259.10 m2c 90.000 €. \*CENTRAL PLOT 273.98 m2 of plot and constructed area 206.54 m2c 70.000 € 70.000 \*EAST PLOT 279.30 m2 plot and constructed area 225.95 m2c 80.000 € 80.000 Translated with www.DeepL.com/Translator (free version)