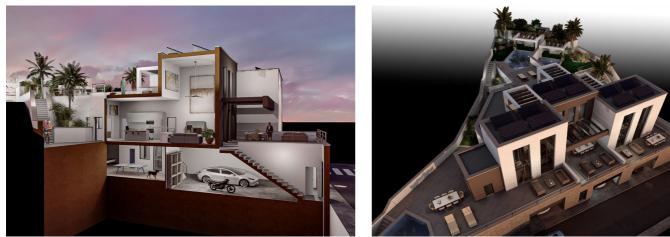

## Costa del Sol East, Torrox Costa

3 urban plots for sale (70/80/90.000€) or entire plot of 837 m2 (220.000€) in Torrox-Costa (Málaga), with a project for the construction of three semi-detached houses, revised by the town hall of Torrox. Torrox Costa, due to its proximity to Nerja, its unbeatable climate and beaches, its family and quiet residential tourism, the potential of the future construction of the marina, and the collaborative, agile and quick processing policy of the Town Hall, is currently an area of growing interest for developers and investors. the plots are located just 1,200 metres north of the iberostar hotel. They have a SOUTH orientation and sea views. Their rising topography allows by law that the garages (and other rooms of the houses) are at street level (level 0), and the main floor (level 1) of the houses at 3 m above the street, which considerably improves both the views and the privacy of the houses. Based on current market prices in the area, I estimate that the West property could sell for €450,000, the central property for €400,000 and the East property for €425,000, excluding taxes. Therefore, the sale price of these plots would in any case be less than 20% of the sale price of the finished house (impact less than 20%). The EAST and WEST plots are corner plots and therefore have 3 facades and only one party wall. The central plot is located between the above plots and therefore has 2 facades and 2 party walls. Each house has on level 1 (3 metres above the street) an attractive double height living room, kitchen, hallway, bathroom and two bedrooms. On level 0 (at street level) there is a large garage for two vehicles, bathroom, storage room, and two "multi-purpose" rooms that enjoy natural light and ventilation through cleverly placed English patios, which can be used, depending on the needs of each owner, as a games room, office, gym, or even as accommodation for guests. The houses also have terraces, solarium and swimming pool (located on level 1 in the case of the West house and on level 2 in the other two cases). The plans show the useful and constructed areas, which are summarised below: \*WEST PLOT 283'66 m2 of plot and constructed area 259.10 m2c 90.000 €. \*CENTRAL PLOT 273.98 m2 of plot and constructed area 206.54 m2c 70.000 € 70.000 \*EAST PLOT 279.30 m2 plot and constructed area 225.95 m2c 80.000 € 80.000 Translated with www.DeepL.com/Translator (free version)