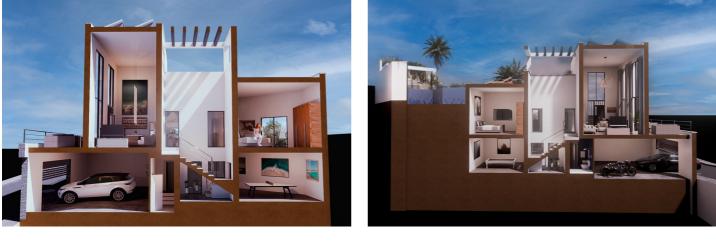

## Costa del Sol East, Torrox Costa

3 urban plots for sale (70/80/90.000€) or entire plot of 837 m2 (220.000€) in Torrox-Costa (Málaga), with a project for the construction of three semi-detached houses, revised by the town hall of Torrox. Torrox Costa, due to its proximity to Nerja, its unbeatable climate and beaches, its family and quiet residential tourism, the potential of the future construction of the marina, and the collaborative, agile and quick processing policy of the Town Hall, is currently an area of growing interest for developers and investors. the plots are located just 1,200 metres north of the iberostar hotel. They have a SOUTH orientation and sea views. Their rising topography allows by law that the garages (and other rooms of the houses) are at street level (level 0), and the main floor (level 1) of the houses at 3 m above the street, which considerably improves both the views and the privacy of the houses. Based on current market prices in the area, I estimate that the West property could sell for €450,000, the central property for €400,000 and the East property for €425,000, excluding taxes. Therefore, the sale price of these plots would in any case be less than 20% of the sale price of the finished house (impact less than 20%). The EAST and WEST plots are corner plots and therefore have 3 facades and only one party wall. The central plot is located between the above plots and therefore has 2 facades and 2 party walls. Each house has on level 1 (3 metres above the street) an attractive double height living room, kitchen, hallway, bathroom and two bedrooms. On level 0 (at street level) there is a large garage for two vehicles, bathroom, storage room, and two "multi-purpose" rooms that enjoy natural light and ventilation through cleverly placed English patios, which can be used, depending on the needs of each owner, as a games room, office, gym, or even as accommodation for guests. The houses also have terraces, solarium and swimming pool (located on level 1 in the case of the West house and on level 2 in the other two cases). The plans show the useful and constructed areas, which are summarised below: \*WEST PLOT 283'66 m2 of plot and constructed area 259.10 m2c 90.000 €. \*CENTRAL PLOT 273.98 m2 of plot and constructed area 206.54 m2c 70.000 € 70.000 \*EAST PLOT 279.30 m2 plot and constructed area 225.95 m2c 80.000 € 80.000 Translated with www.DeepL.com/Translator (free version)