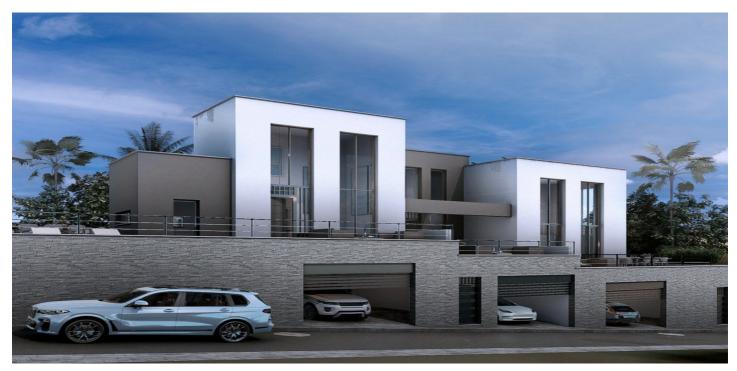

## Costa del Sol East, Torrox Costa

3 urban plots for sale (70/80/90.000€) or entire plot of 837 m2 (220.000€) in Torrox-Costa (Málaga), with a project for the construction of three semi-detached houses, revised by the town hall of Torrox. Torrox Costa, due to its proximity to Nerja, its unbeatable climate and beaches, its family and quiet residential tourism, the potential of the future construction of the marina, and the collaborative, agile and quick processing policy of the Town Hall, is currently an area of growing interest for developers and investors. the plots are located just 1,200 metres north of the iberostar hotel. They have a SOUTH orientation and sea views. Their rising topography allows by law that the garages (and other rooms of the houses) are at street level (level 0), and the main floor (level 1) of the houses at 3 m above the street, which considerably improves both the views and the privacy of the houses. Based on current market prices in the area, I estimate that the West property could sell for €450,000, the central property for €400,000 and the East property for €425,000, excluding taxes. Therefore, the sale price of these plots would in any case be less than 20% of the sale price of the finished house (impact less than 20%). The EAST and WEST plots are corner plots and therefore have 3 facades and only one party wall. The central plot is located between the above plots and therefore has 2 facades and 2 party walls. Each house has on level 1 (3 metres above the street) an attractive double height living room, kitchen, hallway, bathroom and two bedrooms. On level 0 (at street level) there is a large garage for two vehicles, bathroom, storage room, and two "multi-purpose" rooms that enjoy natural light and ventilation through cleverly placed English patios, which can be used, depending on the needs of each owner, as a games room, office, gym, or even as accommodation for guests. The houses also have terraces, solarium and swimming pool (located on level 1 in the case of the West house and on level 2 in the other two cases). The plans show the useful and constructed areas, which are summarised below: \*WEST PLOT 283'66 m2 of plot and constructed area 259.10 m2c 90.000 €. \*CENTRAL PLOT 273.98 m2 of plot and constructed area 206.54 m2c 70.000 € 70.000 \*EAST PLOT 279.30 m2 plot and constructed area 225.95 m2c 80.000 € 80.000 Translated with www.DeepL.com/Translator (free version)