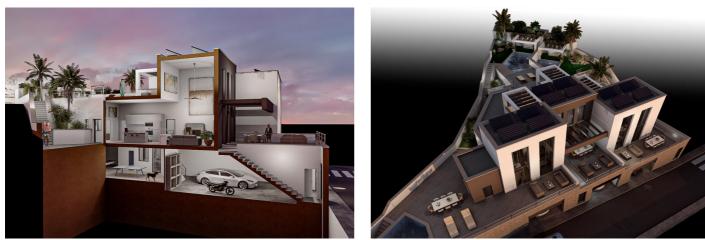

## Costa del Sol East, Torrox Costa

3 urban plots for sale (70/80/90.000€) or entire plot of 837 m2 (220.000€) in Torrox-Costa (Málaga), with a project for the construction of three semi-detached houses, revised by the town hall of Torrox. Torrox Costa, due to its proximity to Nerja, its unbeatable climate and beaches, its family and quiet residential tourism, the potential of the future construction of the marina, and the collaborative, agile and quick processing policy of the Town Hall, is currently an area of growing interest for developers and investors. the plots are located just 1,200 metres north of the iberostar hotel. They have a SOUTH orientation and sea views. Their rising topography allows by law that the garages (and other rooms of the houses) are at street level (level 0), and the main floor (level 1) of the houses at 3 m above the street, which considerably improves both the views and the privacy of the houses. Based on current market prices in the area, I estimate that the West property could sell for €450,000, the central property for €400,000 and the East property for €425,000, excluding taxes. Therefore, the sale price of these plots would in any case be less than 20% of the sale price of the finished house (impact less than 20%). The EAST and WEST plots are corner plots and therefore have 3 facades and only one party wall. The central plot is located between the above plots and therefore has 2 facades and 2 party walls. Each house has on level 1 (3 metres above the street) an attractive double height living room, kitchen, hallway, bathroom and two bedrooms. On level 0 (at street level) there is a large garage for two vehicles, bathroom, storage room, and two "multi-purpose" rooms that enjoy natural light and ventilation through cleverly placed English patios, which can be used, depending on the needs of each owner, as a games room, office, gym, or even as accommodation for guests. The houses also have terraces, solarium and swimming pool (located on level 1 in the case of the West house and on level 2 in the other two cases). The plans show the useful and constructed areas, which are summarised below: \*WEST PLOT 283'66 m2 of plot and constructed area 259.10 m2c 90.000 €. \*CENTRAL PLOT 273.98 m2 of plot and constructed area 206.54 m2c 70.000 € 70.000 \*EAST PLOT 279.30 m2 plot and constructed area 225.95 m2c 80.000 € 80.000 Translated with www.DeepL.com/Translator (free version)