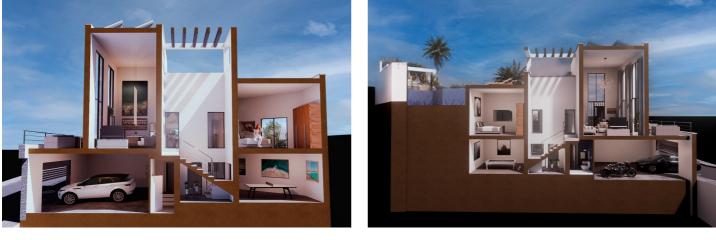

## Costa del Sol East, Torrox Costa

3 urban plots for sale (70/80/90.000€) or entire plot of 837 m2 (220.000€) in Torrox-Costa (Málaga), with a project for the construction of three semi-detached houses, revised by the town hall of Torrox. Torrox Costa, due to its proximity to Nerja, its unbeatable climate and beaches, its family and quiet residential tourism, the potential of the future construction of the marina, and the collaborative, agile and quick processing policy of the Town Hall, is currently an area of growing interest for developers and investors. the plots are located just 1,200 metres north of the iberostar hotel. They have a SOUTH orientation and sea views. Their rising topography allows by law that the garages (and other rooms of the houses) are at street level (level 0), and the main floor (level 1) of the houses at 3 m above the street, which considerably improves both the views and the privacy of the houses. Based on current market prices in the area, I estimate that the West property could sell for €450,000, the central property for €400,000 and the East property for €425,000, excluding taxes. Therefore, the sale price of these plots would in any case be less than 20% of the sale price of the finished house (impact less than 20%). The EAST and WEST plots are corner plots and therefore have 3 facades and only one party wall. The central plot is located between the above plots and therefore has 2 facades and 2 party walls. Each house has on level 1 (3 metres above the street) an attractive double height living room, kitchen, hallway, bathroom and two bedrooms. On level 0 (at street level) there is a large garage for two vehicles, bathroom, storage room, and two "multi-purpose" rooms that enjoy natural light and ventilation through cleverly placed English patios, which can be used, depending on the needs of each owner, as a games room, office, gym, or even as accommodation for guests. The houses also have terraces, solarium and swimming pool (located on level 1 in the case of the West house and on level 2 in the other two cases). The plans show the useful and constructed areas, which are summarised below: \*WEST PLOT 283'66 m2 of plot and constructed area 259.10 m2c 90.000 €. \*CENTRAL PLOT 273.98 m2 of plot and constructed area 206.54 m2c 70.000 € 70.000 \*EAST PLOT 279.30 m2 plot and constructed area 225.95 m2c 80.000 € 80.000 Translated with www.DeepL.com/Translator (free version)