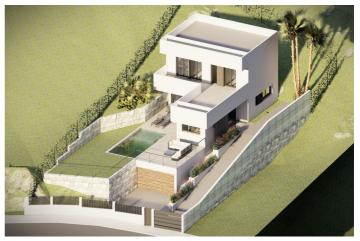

## Costa del Sol, Benalmádena

Are you looking for a lot to build your dream home?

This is your chance! You will love this spectacular project WITH READY LICENSE for a detached single-family house. Located in Benalmadena, Malaga, this land has unbeatable views and an area of 690 m2. In addition, it has approximately 212 m2 built distributed on two floors over a large basement. Access from the street is through the basement, where you will find a staircase to access the other levels and an outside ramp to access by car to the first floor.

To adapt to the topographic conditions present, the two floors of the house are built on a large basement that serves as a base and manages to raise the house to a higher level, where a more friendly adaptation to the terrain and a maximum use of outdoor spaces is achieved.

Access from the street can communicate with the basement, where you can ascend to the other levels by a staircase. On one of the exterior sides, a ramp is projected, allowing access with the car to the first floor level.

On the second floor, above the basement, the day area is mostly quiet, and can be distributed in an open kitchen, dining room and living room, and a toilet, plus a studio with its own bathroom. This floor can be directly related to the outdoor pool area, achieving a wonderful space for enjoyment in the most private part of the plot.

The upper floor corresponds to the sleeping area, consisting of two bedrooms, a bathroom and a bedroom with private bathroom.

If you want to experience maximum tranquility in your property do not miss this opportunity to build the house of your dreams.