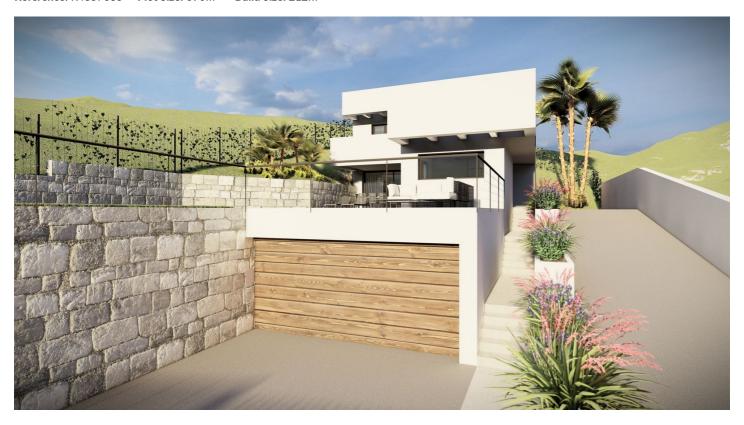

## Costa del Sol, Benalmádena

Are you looking for a lot to build your dream home?

This is your chance! You will love this spectacular project WITH READY LICENSE for a detached single-family house. Located in Benalmadena, Malaga, this land has unbeatable views and an area of 690 m2. In addition, it has approximately 212 m2 built distributed on two floors over a large basement. Access from the street is through the basement, where you will find a staircase to access the other levels and an outside ramp to access by car to the first floor.

To adapt to the topographic conditions present, the two floors of the house are built on a large basement that serves as a base and manages to raise the house to a higher level, where a more friendly adaptation to the terrain and a maximum use of outdoor spaces is achieved.

Access from the street can communicate with the basement, where you can ascend to the other levels by a staircase. On one of the exterior sides, a ramp is projected, allowing access with the car to the first floor level.