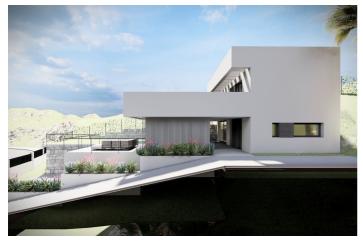

To adapt to the topographic conditions present, the two floors of the house are built on a large basement that serves as a base and manages to raise the house to a higher level, where a more friendly adaptation to the terrain and a maximum use of outdoor spaces is achieved.

Access from the street can communicate with the basement, where you can ascend to the other levels by a staircase. On one of the exterior sides, a ramp is projected, allowing access with the car to the first floor level.