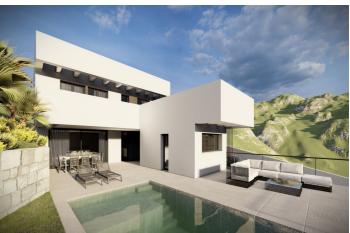

On the second floor, above the basement, the day area is mostly quiet, and can be distributed in an open kitchen, dining room and living room, and a toilet, plus a studio with its own bathroom. This floor can be directly related to the outdoor pool area, achieving a wonderful space for enjoyment in the most private part of the plot.