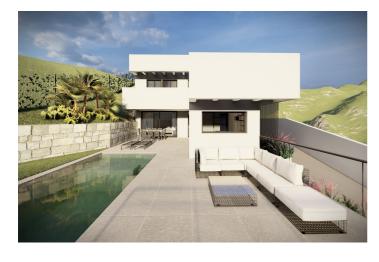

On the second floor, above the basement, the day area is mostly quiet, and can be distributed in an open kitchen, dining room and living room, and a toilet, plus a studio with its own bathroom. This floor can be directly related to the outdoor pool area, achieving a wonderful space for enjoyment in the most private part of the plot.