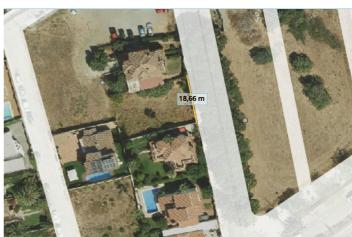

## Residential Plot for sale in Marbella, Marbella

550.000€

 $\textbf{Referenz:} \ R4982347 \qquad \textbf{Grundstücksgr\"{o}\&e:} \ 503 \text{m}^2$ 

## Costa del Sol, Marbella

This excellent 500 square meter plot is located in a privileged area just 850 meters from the beach and next to the prestigious Guadalmina golf course. Situated in the charming village of San Pedro de Alcántara, this plot offers a unique opportunity to build a home in one of the most coveted areas of the Costa del Sol. Key Features: Proximity to the beach: Only 850 meters away, perfect for enjoying walks and activities by the sea. Exclusive location: Adjacent to the Guadalmina golf course, offering a green and sophisticated environment. In a very quiet, low-traffic street and recently renovated by the town hall. Nearby services Close to La Colonia Shopping Center and Guadalmina, providing easy access to shops, restaurants, and essential services. Education: Just 500 meters from the renowned San José School, ideal for families with children. Vibrant environment: 200 meters from the famous San Pedro Boulevard, a lively area with parks, leisure areas, and a wide variety of bars and restaurants. Access to exclusive areas: 5.4 km from Puerto Banús, famous for its nightlife, luxury boutiques, and high-end restaurants. Shopping: Only 100 meters away from grocery stores and bakeries, as well as some typical local restaurants. 21 minutes from La Cañada Shopping Center, one of the largest and most complete shopping centers in the region. Proximity to the village: Within walking distance to the center of San Pedro de Alcántara, offering an authentic experience and accessibility to all local services. Documentation and Project: The plot has all documentation up to date. The construction Pre-project has already been submitted and the license application with Marbella City Hall is in an advanced stage. You can choose to follow the project designed by the exclusive architect Alberto Rodríguez or design your own project according to your needs and preferences. Both option are not included in the price. Ficha Urbanística PA-SP-7 edificabilidad 0,30% Orientation and Maintenance: The plot has a southwest orientation, guaranteeing excellent natural light throughout the day. The proposed villa is designed to fit perfectly on the plot and requires low maintenance, ideal for year-round living with reduced costs or for enjoying long stays in Spain. Probably one of the most attractive projects in the area at an affordable price. If you need any further adjustments, feel free to let me know! JCG