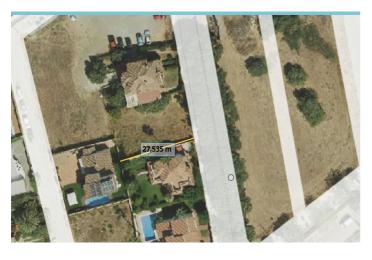

## Residential Plot for sale in Marbella, Marbella

550.000€

 $\textbf{Referenz:} \ R4982347 \qquad \textbf{Grundstücksgr\"{o}\&e:} \ 503 \text{m}^2$ 

## Costa del Sol, Marbella

This excellent 500 square meter plot is located in a privileged area just 850 meters from the beach and next to the prestigious Guadalmina golf course. Situated in the charming village of San Pedro de Alcántara, this plot offers a unique opportunity to build a home in one of the most coveted areas of the Costa del Sol. Key Features: Proximity to the beach: Only 850 meters away, perfect for enjoying walks and activities by the sea. Exclusive location: Adjacent to the Guadalmina golf course, offering a green and sophisticated environment. In a very quiet, low-traffic street and recently renovated by the town hall. Nearby services Close to La Colonia Shopping Center and Guadalmina, providing easy access to shops, restaurants, and essential services. Education: Just 500 meters from the renowned San José School, ideal for families with children. Vibrant environment: 200 meters from the famous San Pedro Boulevard, a lively area with parks, leisure areas, and a wide variety of bars and restaurants. Access to exclusive areas: 5.4 km from Puerto Banús, famous for its nightlife, luxury boutiques, and high-end restaurants. Shopping: Only 100 meters away from grocery stores and bakeries, as well as some typical local restaurants. 21 minutes from La Cañada Shopping Center, one of the largest and most complete shopping centers in the region. Proximity to the village: Within walking distance to the center of San Pedro de Alcántara, offering an authentic experience and accessibility to all local services. Documentation and Project: The plot has all documentation up to date. The construction Pre-project has already been submitted and the license application with Marbella City Hall is in an advanced stage. You can choose to follow the project designed by the exclusive architect Alberto Rodríguez or design your own project according to your needs and preferences. Both option are not included in the price. Ficha Urbanística PA-SP-7 edificabilidad 0,30% Orientation and Maintenance: The plot has a southwest orientation, guaranteeing excellent natural light throughout the day. The proposed villa is designed to fit perfectly on the plot and requires low maintenance, ideal for year-round living with reduced costs or for enjoying long stays in Spain. Probably one of the most attractive projects in the area at an affordable price. If you need any further adjustments, feel free to let me know! JCG