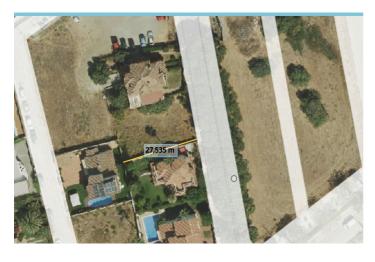

## Residential Plot for sale in Marbella, Marbella

550,000€

Reference: R4982347 Plot Size: 503m<sup>2</sup>

## Costa del Sol, Marbella

This excellent 500 square meter plot is located in a privileged area just 850 meters from the beach and next to the prestigious Guadalmina golf course. Situated in the charming village of San Pedro de Alcántara, this plot offers a unique opportunity to build a home in one of the most coveted areas of the Costa del Sol. Key Features: Proximity to the beach: Only 850 meters away, perfect for enjoying walks and activities by the sea. Exclusive location: Adjacent to the Guadalmina golf course, offering a green and sophisticated environment. In a very quiet, low-traffic street and recently renovated by the town hall. Nearby services Close to La Colonia Shopping Center and Guadalmina, providing easy access to shops, restaurants, and essential services. Education: Just 500 meters from the renowned San José School, ideal for families with children. Vibrant environment: 200 meters from the famous San Pedro Boulevard, a lively area with parks, leisure areas, and a wide variety of bars and restaurants. Access to exclusive areas: 5.4 km from Puerto Banús, famous for its nightlife, luxury boutiques, and high-end restaurants. Shopping: Only 100 meters away from grocery stores and bakeries, as well as some typical local restaurants. 21 minutes from La Cañada Shopping Center, one of the largest and most complete shopping centers in the region. Proximity to the village: Within walking distance to the center of San Pedro de Alcántara, offering an authentic experience and accessibility to all local services. Documentation and Project: The plot has all documentation up to date. The construction Pre-project has already been submitted and the license application with Marbella City Hall is in an advanced stage. You can choose to follow the project designed by the exclusive architect Alberto Rodríguez or design your own project according to your needs and preferences. Both option are not included in the price. Ficha Urbanística PA-SP-7 edificabilidad 0,30% Orientation and Maintenance: The plot has a southwest orientation, guaranteeing excellent natural light throughout the day. The proposed villa is designed to fit perfectly on the plot and requires low maintenance, ideal for year-round living with reduced costs or for enjoying long stays in Spain. Probably one of the most attractive projects in the area at an affordable price. If you need any further adjustments, feel free to let me know! JCG