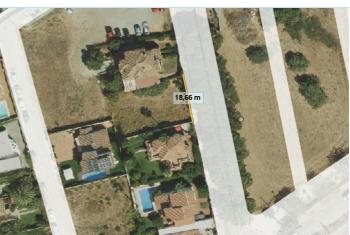

## Residential Plot for sale in Marbella, Marbella

550,000€

Reference: R4982347 Plot Size: 503m<sup>2</sup>

## Costa del Sol, Marbella

This excellent 500 square meter plot is located in a privileged area just 850 meters from the beach and next to the prestigious Guadalmina golf course. Situated in the charming village of San Pedro de Alcántara, this plot offers a unique opportunity to build a home in one of the most coveted areas of the Costa del Sol. Key Features: Proximity to the beach: Only 850 meters away, perfect for enjoying walks and activities by the sea. Exclusive location: Adjacent to the Guadalmina golf course, offering a green and sophisticated environment. In a very quiet, low-traffic street and recently renovated by the town hall. Nearby services Close to La Colonia Shopping Center and Guadalmina, providing easy access to shops, restaurants, and essential services. Education: Just 500 meters from the renowned San José School, ideal for families with children. Vibrant environment: 200 meters from the famous San Pedro Boulevard, a lively area with parks, leisure areas, and a wide variety of bars and restaurants. Access to exclusive areas: 5.4 km from Puerto Banús, famous for its nightlife, luxury boutiques, and high-end restaurants. Shopping: Only 100 meters away from grocery stores and bakeries, as well as some typical local restaurants. 21 minutes from La Cañada Shopping Center, one of the largest and most complete shopping centers in the region. Proximity to the village: Within walking distance to the center of San Pedro de Alcántara, offering an authentic experience and accessibility to all local services. Documentation and Project: The plot has all documentation up to date. The construction Pre-project has already been submitted and the license application with Marbella City Hall is in an advanced stage. You can choose to follow the project designed by the exclusive architect Alberto Rodríguez or design your own project according to your needs and preferences. Both option are not included in the price. Ficha Urbanística PA-SP-7 edificabilidad 0,30% Orientation and Maintenance: The plot has a southwest orientation, guaranteeing excellent natural light throughout the day. The proposed villa is designed to fit perfectly on the plot and requires low maintenance, ideal for year-round living with reduced costs or for enjoying long stays in Spain. Probably one of the most attractive projects in the area at an affordable price. If you need any further adjustments, feel free to let me know! JCG