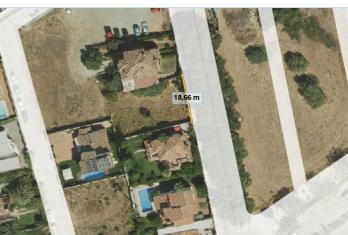

## Residential Plot for sale in Marbella, Marbella

550 000 €

Référence: R4982347 Terrain: 503m<sup>2</sup>

## Costa del Sol, Marbella

This excellent 500 square meter plot is located in a privileged area just 850 meters from the beach and next to the prestigious Guadalmina golf course. Situated in the charming village of San Pedro de Alcántara, this plot offers a unique opportunity to build a home in one of the most coveted areas of the Costa del Sol. Key Features: Proximity to the beach: Only 850 meters away, perfect for enjoying walks and activities by the sea. Exclusive location: Adjacent to the Guadalmina golf course, offering a green and sophisticated environment. In a very quiet, low-traffic street and recently renovated by the town hall. Nearby services Close to La Colonia Shopping Center and Guadalmina, providing easy access to shops, restaurants, and essential services. Education: Just 500 meters from the renowned San José School, ideal for families with children. Vibrant environment: 200 meters from the famous San Pedro Boulevard, a lively area with parks, leisure areas, and a wide variety of bars and restaurants. Access to exclusive areas: 5.4 km from Puerto Banús, famous for its nightlife, luxury boutiques, and high-end restaurants. Shopping: Only 100 meters away from grocery stores and bakeries, as well as some typical local restaurants. 21 minutes from La Cañada Shopping Center, one of the largest and most complete shopping centers in the region. Proximity to the village: Within walking distance to the center of San Pedro de Alcántara, offering an authentic experience and accessibility to all local services. Documentation and Project: The plot has all documentation up to date. The construction Pre-project has already been submitted and the license application with Marbella City Hall is in an advanced stage. You can choose to follow the project designed by the exclusive architect Alberto Rodríguez or design your own project according to your needs and preferences. Both option are not included in the price. Ficha Urbanística PA-SP-7 edificabilidad 0,30% Orientation and Maintenance: The plot has a southwest orientation, guaranteeing excellent natural light throughout the day. The proposed villa is designed to fit perfectly on the plot and requires low maintenance, ideal for year-round living with reduced costs or for enjoying long stays in Spain. Probably one of the most attractive projects in the area at an affordable price. If you need any further adjustments, feel free to let me know! JCG