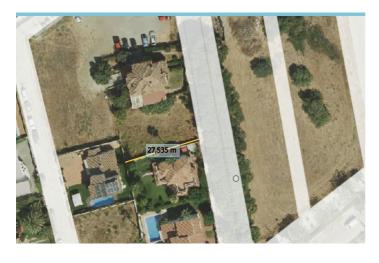

## Residential Plot for sale in Marbella, Marbella

550 000 €

Référence: R4982347 Terrain: 503m<sup>2</sup>

## Costa del Sol, Marbella

This excellent 500 square meter plot is located in a privileged area just 850 meters from the beach and next to the prestigious Guadalmina golf course. Situated in the charming village of San Pedro de Alcántara, this plot offers a unique opportunity to build a home in one of the most coveted areas of the Costa del Sol. Key Features: Proximity to the beach: Only 850 meters away, perfect for enjoying walks and activities by the sea. Exclusive location: Adjacent to the Guadalmina golf course, offering a green and sophisticated environment. In a very quiet, low-traffic street and recently renovated by the town hall. Nearby services Close to La Colonia Shopping Center and Guadalmina, providing easy access to shops, restaurants, and essential services. Education: Just 500 meters from the renowned San José School, ideal for families with children. Vibrant environment: 200 meters from the famous San Pedro Boulevard, a lively area with parks, leisure areas, and a wide variety of bars and restaurants. Access to exclusive areas: 5.4 km from Puerto Banús, famous for its nightlife, luxury boutiques, and high-end restaurants. Shopping: Only 100 meters away from grocery stores and bakeries, as well as some typical local restaurants. 21 minutes from La Cañada Shopping Center, one of the largest and most complete shopping centers in the region. Proximity to the village: Within walking distance to the center of San Pedro de Alcántara, offering an authentic experience and accessibility to all local services. Documentation and Project: The plot has all documentation up to date. The construction Pre-project has already been submitted and the license application with Marbella City Hall is in an advanced stage. You can choose to follow the project designed by the exclusive architect Alberto Rodríguez or design your own project according to your needs and preferences. Both option are not included in the price. Ficha Urbanística PA-SP-7 edificabilidad 0,30% Orientation and Maintenance: The plot has a southwest orientation, guaranteeing excellent natural light throughout the day. The proposed villa is designed to fit perfectly on the plot and requires low maintenance, ideal for year-round living with reduced costs or for enjoying long stays in Spain. Probably one of the most attractive projects in the area at an affordable price. If you need any further adjustments, feel free to let me know! JCG