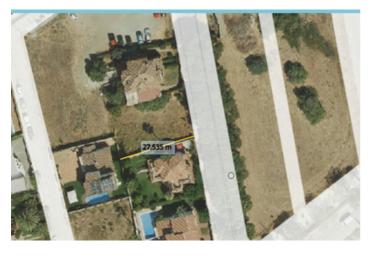

## Residential Plot for sale in Marbella, Marbella

550.000€

Referentie: R4982347 Plotgrootte: 503m<sup>2</sup>

## Costa del Sol, Marbella

This excellent 500 square meter plot is located in a privileged area just 850 meters from the beach and next to the prestigious Guadalmina golf course. Situated in the charming village of San Pedro de Alcántara, this plot offers a unique opportunity to build a home in one of the most coveted areas of the Costa del Sol. Key Features: Proximity to the beach: Only 850 meters away, perfect for enjoying walks and activities by the sea. Exclusive location: Adjacent to the Guadalmina golf course, offering a green and sophisticated environment. In a very quiet, low-traffic street and recently renovated by the town hall. Nearby services Close to La Colonia Shopping Center and Guadalmina, providing easy access to shops, restaurants, and essential services. Education: Just 500 meters from the renowned San José School, ideal for families with children. Vibrant environment: 200 meters from the famous San Pedro Boulevard, a lively area with parks, leisure areas, and a wide variety of bars and restaurants. Access to exclusive areas: 5.4 km from Puerto Banús, famous for its nightlife, luxury boutiques, and high-end restaurants. Shopping: Only 100 meters away from grocery stores and bakeries, as well as some typical local restaurants. 21 minutes from La Cañada Shopping Center, one of the largest and most complete shopping centers in the region. Proximity to the village: Within walking distance to the center of San Pedro de Alcántara, offering an authentic experience and accessibility to all local services. Documentation and Project: The plot has all documentation up to date. The construction Pre-project has already been submitted and the license application with Marbella City Hall is in an advanced stage. You can choose to follow the project designed by the exclusive architect Alberto Rodríguez or design your own project according to your needs and preferences. Both option are not included in the price. Ficha Urbanística PA-SP-7 edificabilidad 0,30% Orientation and Maintenance: The plot has a southwest orientation, guaranteeing excellent natural light throughout the day. The proposed villa is designed to fit perfectly on the plot and requires low maintenance, ideal for year-round living with reduced costs or for enjoying long stays in Spain. Probably one of the most attractive projects in the area at an affordable price. If you need any further adjustments, feel free to let me know! JCG