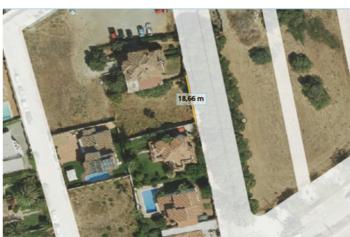

## Residential Plot for sale in Marbella, Marbella

550.000€

Referentie: R4982347 Plotgrootte: 503m<sup>2</sup>

## Costa del Sol, Marbella

This excellent 500 square meter plot is located in a privileged area just 850 meters from the beach and next to the prestigious Guadalmina golf course. Situated in the charming village of San Pedro de Alcántara, this plot offers a unique opportunity to build a home in one of the most coveted areas of the Costa del Sol. Key Features: Proximity to the beach: Only 850 meters away, perfect for enjoying walks and activities by the sea. Exclusive location: Adjacent to the Guadalmina golf course, offering a green and sophisticated environment. In a very quiet, low-traffic street and recently renovated by the town hall. Nearby services Close to La Colonia Shopping Center and Guadalmina, providing easy access to shops, restaurants, and essential services. Education: Just 500 meters from the renowned San José School, ideal for families with children. Vibrant environment: 200 meters from the famous San Pedro Boulevard, a lively area with parks, leisure areas, and a wide variety of bars and restaurants. Access to exclusive areas: 5.4 km from Puerto Banús, famous for its nightlife, luxury boutiques, and high-end restaurants. Shopping: Only 100 meters away from grocery stores and bakeries, as well as some typical local restaurants. 21 minutes from La Cañada Shopping Center, one of the largest and most complete shopping centers in the region. Proximity to the village: Within walking distance to the center of San Pedro de Alcántara, offering an authentic experience and accessibility to all local services. Documentation and Project: The plot has all documentation up to date. The construction Pre-project has already been submitted and the license application with Marbella City Hall is in an advanced stage. You can choose to follow the project designed by the exclusive architect Alberto Rodríguez or design your own project according to your needs and preferences. Both option are not included in the price. Ficha Urbanística PA-SP-7 edificabilidad 0,30% Orientation and Maintenance: The plot has a southwest orientation, guaranteeing excellent natural light throughout the day. The proposed villa is designed to fit perfectly on the plot and requires low maintenance, ideal for year-round living with reduced costs or for enjoying long stays in Spain. Probably one of the most attractive projects in the area at an affordable price. If you need any further adjustments, feel free to let me know! JCG