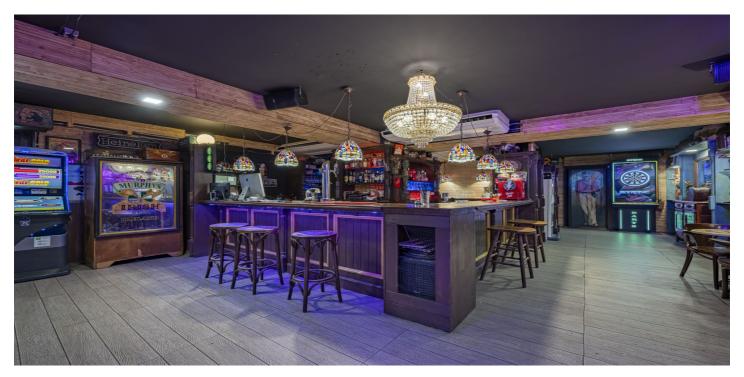

## Costa del Sol, Marbella

For sale in the heart of Marbella, a fully equipped restaurant with an authentic music-themed design, available for purchase or through the option of a transpasso with a rental agreement. The restaurant has a surface area of 180 m2 and has a license for 8 tables on the terrace. If necessary, modifications can be made, subject to approval by the town hall. This restaurant has been successfully operating for 25 years as a music restaurant and holds all the required licenses, including a music license. The venue is soundproofed, providing the ideal environment for music events. The property can be acquired through a transpasso for 100,000 EUR, with a rental agreement at 4,000 EUR per month. The business is fully prepared for operation and requires no additional investments, as everything needed is already in place. Located in the very center of Marbella, second line from the beach, the property benefits from high foot traffic, including both residents and tourists. This space is not only perfect for a music restaurant project but can also be adapted for various commercial businesses, such as a supermarket, clothing store, art studio, or event venue. If you're looking for a strategic location to start a business in Marbella, this is an opportunity you won't want to miss! All property information provided comes directly from the owner. The listing agent acts solely as an intermediary and cannot guarantee the accuracy or completeness of these details. Prospective buyers are encouraged to conduct their own due diligence to verify important information. Thank you for your understanding.