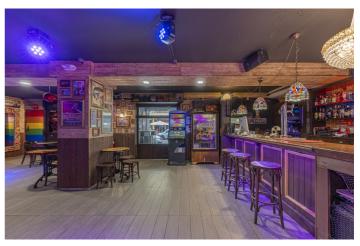

## Costa del Sol, Marbella

For sale in the heart of Marbella, a fully equipped restaurant with an authentic music-themed design, available for purchase or through the option of a transpasso with a rental agreement. The restaurant has a surface area of 180 m2 and has a license for 8 tables on the terrace. If necessary, modifications can be made, subject to approval by the town hall. This restaurant has been successfully operating for 25 years as a music restaurant and holds all the required licenses, including a music license. The venue is soundproofed, providing the ideal environment for music events. The property can be acquired through a transpasso for 100,000 EUR, with a rental agreement at 4,000 EUR per month. The business is fully prepared for operation and requires no additional investments, as everything needed is already in place. Located in the very center of Marbella, second line from the beach, the property benefits from high foot traffic, including both residents and tourists. This space is not only perfect for a music restaurant project but can also be adapted for various commercial businesses, such as a supermarket, clothing store, art studio, or event venue. If you're looking for a strategic location to start a business in Marbella, this is an opportunity you won't want to miss! All property information provided comes directly from the owner. The listing agent acts solely as an intermediary and cannot guarantee the accuracy or completeness of these details. Prospective buyers are encouraged to conduct their own due diligence to verify important information. Thank you for your understanding.