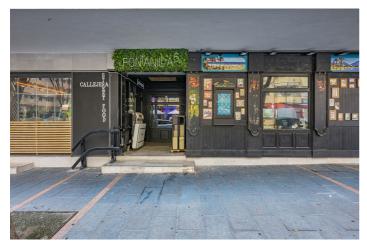

## Costa del Sol, Marbella

For sale in the heart of Marbella, a fully equipped restaurant with an authentic music-themed design, available for purchase or through the option of a transpasso with a rental agreement. The restaurant has a surface area of 180 m2 and has a license for 8 tables on the terrace. If necessary, modifications can be made, subject to approval by the town hall. This restaurant has been successfully operating for 25 years as a music restaurant and holds all the required licenses, including a music license. The venue is soundproofed, providing the ideal environment for music events. The property can be acquired through a transpasso for 100,000 EUR, with a rental agreement at 4,000 EUR per month. The business is fully prepared for operation and requires no additional investments, as everything needed is already in place. Located in the very center of Marbella, second line from the beach, the property benefits from high foot traffic, including both residents and tourists. This space is not only perfect for a music restaurant project but can also be adapted for various commercial businesses, such as a supermarket, clothing store, art studio, or event venue. If you're looking for a strategic location to start a business in Marbella, this is an opportunity you won't want to miss! All property information provided comes directly from the owner. The listing agent acts solely as an intermediary and cannot guarantee the accuracy or completeness of these details. Prospective buyers are encouraged to conduct their own due diligence to verify important information. Thank you for your understanding.