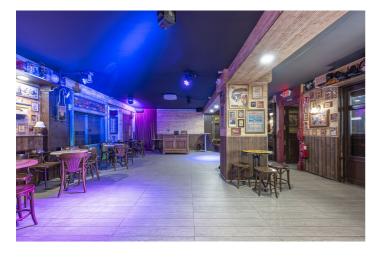

## Costa del Sol, Marbella

For sale in the heart of Marbella, a fully equipped restaurant with an authentic music-themed design, available for purchase or through the option of a transpasso with a rental agreement. The restaurant has a surface area of 180 m2 and has a license for 8 tables on the terrace. If necessary, modifications can be made, subject to approval by the town hall. This restaurant has been successfully operating for 25 years as a music restaurant and holds all the required licenses, including a music license. The venue is soundproofed, providing the ideal environment for music events. The property can be acquired through a transpasso for 100,000 EUR, with a rental agreement at 4,000 EUR per month. The business is fully prepared for operation and requires no additional investments, as everything needed is already in place. Located in the very center of Marbella, second line from the beach, the property benefits from high foot traffic, including both residents and tourists. This space is not only perfect for a music restaurant project but can also be adapted for various commercial businesses, such as a supermarket, clothing store, art studio, or event venue. If you're looking for a strategic location to start a business in Marbella, this is an opportunity you won't want to miss! All property information provided comes directly from the owner. The listing agent acts solely as an intermediary and cannot guarantee the accuracy or completeness of these details. Prospective buyers are encouraged to conduct their own due diligence to verify important information. Thank you for your understanding.