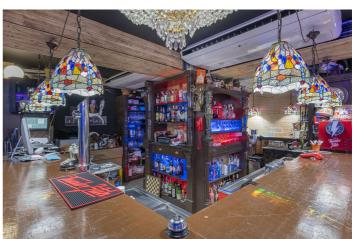

## Costa del Sol, Marbella

For sale in the heart of Marbella, a fully equipped restaurant with an authentic music-themed design, available for purchase or through the option of a transpasso with a rental agreement. The restaurant has a surface area of 180 m2 and has a license for 8 tables on the terrace. If necessary, modifications can be made, subject to approval by the town hall. This restaurant has been successfully operating for 25 years as a music restaurant and holds all the required licenses, including a music license. The venue is soundproofed, providing the ideal environment for music events. The property can be acquired through a transpasso for 100,000 EUR, with a rental agreement at 4,000 EUR per month. The business is fully prepared for operation and requires no additional investments, as everything needed is already in place. Located in the very center of Marbella, second line from the beach, the property benefits from high foot traffic, including both residents and tourists. This space is not only perfect for a music restaurant project but can also be adapted for various commercial businesses, such as a supermarket, clothing store, art studio, or event venue. If you're looking for a strategic location to start a business in Marbella, this is an opportunity you won't want to miss! All property information provided comes directly from the owner. The listing agent acts solely as an intermediary and cannot guarantee the accuracy or completeness of these details. Prospective buyers are encouraged to conduct their own due diligence to verify important information. Thank you for your understanding.