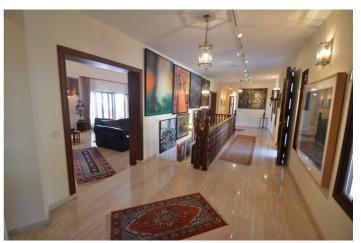

## Costa del Sol, Benalmádena

Great Villa with sea views located in exclusive, safe and quiet urbanization "LA CAPELLANIA". It is distributed in 2 floors as follows: Main floor: Entrance hall with guest toilet and cloakroom, living room with fireplace and double height ceiling with access to large covered terrace with open sea views, elegant dining room with fireplace and access to the terrace and next to the fully fitted kitchen with dining area with access to the terrace. At this end of the Villa, we also find an office with sea views, large laundry room and pantry. At the other extreme is the accommodation area with 5 double bedrooms, all with on suite bathrooms and dressing rooms (3) or wardrobes. Very spacious master bedroom with fireplace. Lower floor with indoor and outdoor access: Zone of the stairs, spacious gallery (or entertainment area) very bright with several accesses to the porch and garden, fully equipped bar with extensive wine cellar, workshop, storage and toilet. Garage for 4 large vehicles with automatic gate. Machine room. Separate service apartment with living room, bedroom with wardrobe, bathroom and equipped kitchen, plus another separate bedroom with on suite. Exterior: Elegant entrance with automatic gate and very large car park with lovely front garden with fruit trees and sitting areas. Pool area (sunny all day) with lovely garden. Property in perfect condition with double glazing, electric shutters, alarm system, music system, air conditioning and heating controlled by zone, automatic irrigation system. Plot 3.864m2. Total built size: 1.032,84m2. Living area 947,50m2 more porches and gallery 85,34m2. Built year 1999. Distances: Carrefour, pharmacy, bars, restaurants and shops 1.8km. Benalmádena Pueblo 2.8km. La Cubana beach 2km. Malaga airport 17.6km.