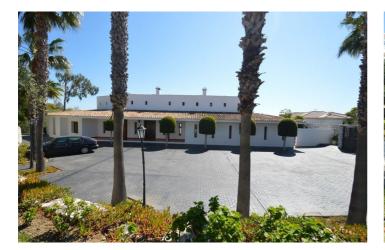

## Costa del Sol, Benalmádena

Great Villa with sea views located in exclusive, safe and quiet urbanization "LA CAPELLANIA". It is distributed in 2 floors as follows: Main floor: Entrance hall with guest toilet and cloakroom, living room with fireplace and double height ceiling with access to large covered terrace with open sea views, elegant dining room with fireplace and access to the terrace and next to the fully fitted kitchen with dining area with access to the terrace. At this end of the Villa, we also find an office with sea views, large laundry room and pantry. At the other extreme is the accommodation area with 5 double bedrooms, all with on suite bathrooms and dressing rooms (3) or wardrobes. Very spacious master bedroom with fireplace. Lower floor with indoor and outdoor access: Zone of the stairs, spacious gallery (or entertainment area) very bright with several accesses to the porch and garden, fully equipped bar with extensive wine cellar, workshop, storage and toilet. Garage for 4 large vehicles with automatic gate. Machine room. Separate service apartment with living room, bedroom with wardrobe, bathroom and equipped kitchen, plus another separate bedroom with on suite. Exterior: Elegant entrance with automatic gate and very large car park with lovely front garden with fruit trees and sitting areas. Pool area (sunny all day) with lovely garden. Property in perfect condition with double glazing, electric shutters, alarm system, music system, air conditioning and heating controlled by zone, automatic irrigation system. Plot 3.864m2. Total built size: 1.032,84m2. Living area 947,50m2 more porches and gallery 85,34m2. Built year 1999. Distances: Carrefour, pharmacy, bars, restaurants and shops 1.8km. Benalmádena Pueblo 2.8km. La Cubana beach 2km. Malaga airport 17.6km.