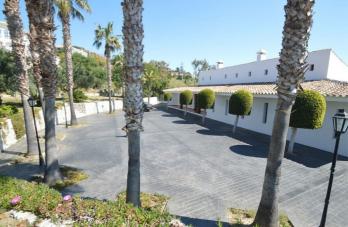

## Costa del Sol, Benalmádena

Great Villa with sea views located in exclusive, safe and quiet urbanization "LA CAPELLANIA". It is distributed in 2 floors as follows: Main floor: Entrance hall with guest toilet and cloakroom, living room with fireplace and double height ceiling with access to large covered terrace with open sea views, elegant dining room with fireplace and access to the terrace and next to the fully fitted kitchen with dining area with access to the terrace. At this end of the Villa, we also find an office with sea views, large laundry room and pantry. At the other extreme is the accommodation area with 5 double bedrooms, all with on suite bathrooms and dressing rooms (3) or wardrobes. Very spacious master bedroom with fireplace. Lower floor with indoor and outdoor access: Zone of the stairs, spacious gallery (or entertainment area) very bright with several accesses to the porch and garden, fully equipped bar with extensive wine cellar, workshop, storage and toilet. Garage for 4 large vehicles with automatic gate. Machine room. Separate service apartment with living room, bedroom with wardrobe, bathroom and equipped kitchen, plus another separate bedroom with on suite. Exterior: Elegant entrance with automatic gate and very large car park with lovely front garden with fruit trees and sitting areas. Pool area (sunny all day) with lovely garden. Property in perfect condition with double glazing, electric shutters, alarm system, music system, air conditioning and heating controlled by zone, automatic irrigation system. Plot 3.864m2. Total built size: 1.032,84m2. Living area 947,50m2 more porches and gallery 85,34m2. Built year 1999. Distances: Carrefour, pharmacy, bars, restaurants and shops 1.8km. Benalmádena Pueblo 2.8km. La Cubana beach 2km. Malaga airport 17.6km.