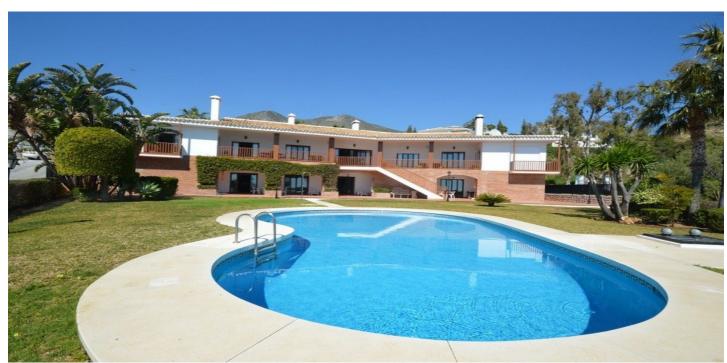

## Costa del Sol, Benalmádena

Great Villa with sea views located in exclusive, safe and quiet urbanization "LA CAPELLANIA". It is distributed in 2 floors as follows: Main floor: Entrance hall with guest toilet and cloakroom, living room with fireplace and double height ceiling with access to large covered terrace with open sea views, elegant dining room with fireplace and access to the terrace and next to the fully fitted kitchen with dining area with access to the terrace. At this end of the Villa, we also find an office with sea views, large laundry room and pantry. At the other extreme is the accommodation area with 5 double bedrooms, all with on suite bathrooms and dressing rooms (3) or wardrobes. Very spacious master bedroom with fireplace. Lower floor with indoor and outdoor access: Zone of the stairs, spacious gallery (or entertainment area) very bright with several accesses to the porch and garden, fully equipped bar with extensive wine cellar, workshop, storage and toilet. Garage for 4 large vehicles with automatic gate. Machine room. Separate service apartment with living room, bedroom with wardrobe, bathroom and equipped kitchen, plus another separate bedroom with on suite. Exterior: Elegant entrance with automatic gate and very large car park with lovely front garden with fruit trees and sitting areas. Pool area (sunny all day) with lovely garden. Property in perfect condition with double glazing, electric shutters, alarm system, music system, air conditioning and heating controlled by zone, automatic irrigation system. Plot 3.864m2. Total built size: 1.032,84m2. Living area 947,50m2 more porches and gallery 85,34m2. Built year 1999. Distances: Carrefour, pharmacy, bars, restaurants and shops 1.8km. Benalmádena Pueblo 2.8km. La Cubana beach 2km. Malaga airport 17.6km.