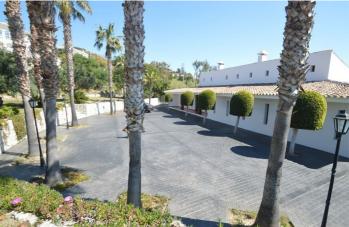

## Costa del Sol, Benalmádena

Great Villa with sea views located in exclusive, safe and quiet urbanization "LA CAPELLANIA". It is distributed in 2 floors as follows: Main floor: Entrance hall with guest toilet and cloakroom, living room with fireplace and double height ceiling with access to large covered terrace with open sea views, elegant dining room with fireplace and access to the terrace and next to the fully fitted kitchen with dining area with access to the terrace. At this end of the Villa, we also find an office with sea views, large laundry room and pantry. At the other extreme is the accommodation area with 5 double bedrooms, all with on suite bathrooms and dressing rooms (3) or wardrobes. Very spacious master bedroom with fireplace. Lower floor with indoor and outdoor access: Zone of the stairs, spacious gallery (or entertainment area) very bright with several accesses to the porch and garden, fully equipped bar with extensive wine cellar, workshop, storage and toilet. Garage for 4 large vehicles with automatic gate. Machine room. Separate service apartment with living room, bedroom with wardrobe, bathroom and equipped kitchen, plus another separate bedroom with on suite. Exterior: Elegant entrance with automatic gate and very large car park with lovely front garden with fruit trees and sitting areas. Pool area (sunny all day) with lovely garden. Property in perfect condition with double glazing, electric shutters, alarm system, music system, air conditioning and heating controlled by zone, automatic irrigation system. Plot 3.864m2. Total built size: 1.032,84m2. Living area 947,50m2 more porches and gallery 85,34m2. Built year 1999. Distances: Carrefour, pharmacy, bars, restaurants and shops 1.8km. Benalmádena Pueblo 2.8km. La Cubana beach 2km. Malaga airport 17.6km.