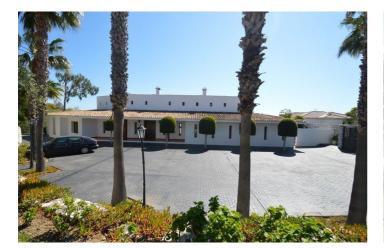

## Costa del Sol, Benalmádena

Great Villa with sea views located in exclusive, safe and quiet urbanization "LA CAPELLANIA". It is distributed in 2 floors as follows: Main floor: Entrance hall with guest toilet and cloakroom, living room with fireplace and double height ceiling with access to large covered terrace with open sea views, elegant dining room with fireplace and access to the terrace and next to the fully fitted kitchen with dining area with access to the terrace. At this end of the Villa, we also find an office with sea views, large laundry room and pantry. At the other extreme is the accommodation area with 5 double bedrooms, all with on suite bathrooms and dressing rooms (3) or wardrobes. Very spacious master bedroom with fireplace. Lower floor with indoor and outdoor access: Zone of the stairs, spacious gallery (or entertainment area) very bright with several accesses to the porch and garden, fully equipped bar with extensive wine cellar, workshop, storage and toilet. Garage for 4 large vehicles with automatic gate. Machine room. Separate service apartment with living room, bedroom with wardrobe, bathroom and equipped kitchen, plus another separate bedroom with on suite. Exterior: Elegant entrance with automatic gate and very large car park with lovely front garden with fruit trees and sitting areas. Pool area (sunny all day) with lovely garden. Property in perfect condition with double glazing, electric shutters, alarm system, music system, air conditioning and heating controlled by zone, automatic irrigation system. Plot 3.864m2. Total built size: 1.032,84m2. Living area 947,50m2 more porches and gallery 85,34m2. Built year 1999. Distances: Carrefour, pharmacy, bars, restaurants and shops 1.8km. Benalmádena Pueblo 2.8km. La Cubana beach 2km. Malaga airport 17.6km.