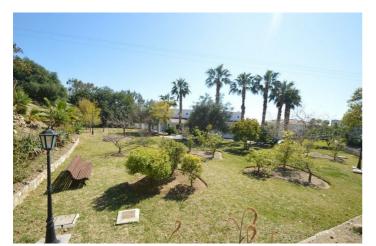

## Costa del Sol, Benalmádena

Great Villa with sea views located in exclusive, safe and quiet urbanization "LA CAPELLANIA". It is distributed in 2 floors as follows: Main floor: Entrance hall with guest toilet and cloakroom, living room with fireplace and double height ceiling with access to large covered terrace with open sea views, elegant dining room with fireplace and access to the terrace and next to the fully fitted kitchen with dining area with access to the terrace. At this end of the Villa, we also find an office with sea views, large laundry room and pantry. At the other extreme is the accommodation area with 5 double bedrooms, all with on suite bathrooms and dressing rooms (3) or wardrobes. Very spacious master bedroom with fireplace. Lower floor with indoor and outdoor access: Zone of the stairs, spacious gallery (or entertainment area) very bright with several accesses to the porch and garden, fully equipped bar with extensive wine cellar, workshop, storage and toilet. Garage for 4 large vehicles with automatic gate. Machine room. Separate service apartment with living room, bedroom with wardrobe, bathroom and equipped kitchen, plus another separate bedroom with on suite. Exterior: Elegant entrance with automatic gate and very large car park with lovely front garden with fruit trees and sitting areas. Pool area (sunny all day) with lovely garden. Property in perfect condition with double glazing, electric shutters, alarm system, music system, air conditioning and heating controlled by zone, automatic irrigation system. Plot 3.864m2. Total built size: 1.032,84m2. Living area 947,50m2 more porches and gallery 85,34m2. Built year 1999. Distances: Carrefour, pharmacy, bars, restaurants and shops 1.8km. Benalmádena Pueblo 2.8km. La Cubana beach 2km. Malaga airport 17.6km.