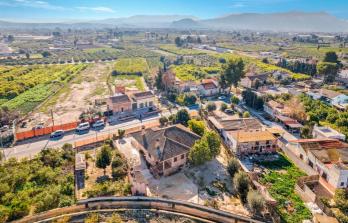

## Huerta de Murcia, Beniel

Spacious country house with 300m2 built are on a 1717m2 plot. The property features 3 bedrooms, 3 bathrooms, an office space and a ample lower level with parking and a big recreation room. The main floor, beginning with a welcoming foyer that opens into the living room, features a bright and inviting atmosphere. The open-concept design flows into the living/dining area, equipped with a fireplace, and a well-equipped kitchen, which also provides access to a covered terrace—ideal for outdoor relaxation. The primary bedroom offers a private retreat with an en-suite bathroom and a walk-in closet. Two additional bedrooms share a conveniently located bathroom in the hallway. A dedicated office space provides a quiet area for work or study. Completing this level is a laundry room for added functionality. The bottom floor features a spacious garage with ample room for multiple vehicles and additional storage. Adjacent to the garage, a hallway leads to a large recreation room, perfect for entertainment or leisure activities. A separate storage area provides extra space for organization. This floor also includes a bathroom, adding convenience for guests or recreational use. The property features ducted air condition, built-in-wardrobes, indoor and on plot parking, a BBQ area and frutal trees on the plot.