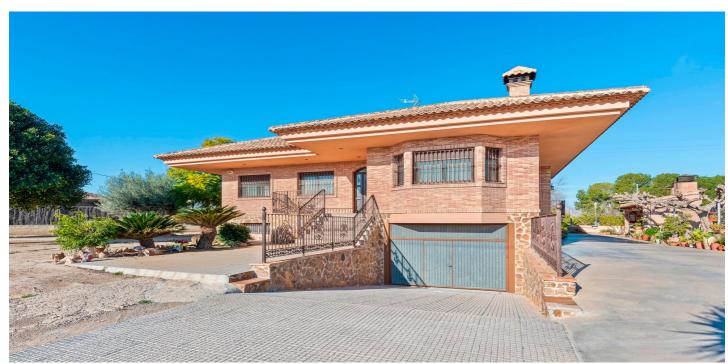

## Huerta de Murcia, Beniel

Spacious country house with 300m2 built are on a 1717m2 plot. The property features 3 bedrooms, 3 bathrooms, an office space and a ample lower level with parking and a big recreation room. The main floor, beginning with a welcoming foyer that opens into the living room, features a bright and inviting atmosphere. The open-concept design flows into the living/dining area, equipped with a fireplace, and a well-equipped kitchen, which also provides access to a covered terrace—ideal for outdoor relaxation. The primary bedroom offers a private retreat with an en-suite bathroom and a walk-in closet. Two additional bedrooms share a conveniently located bathroom in the hallway. A dedicated office space provides a quiet area for work or study. Completing this level is a laundry room for added functionality. The bottom floor features a spacious garage with ample room for multiple vehicles and additional storage. Adjacent to the garage, a hallway leads to a large recreation room, perfect for entertainment or leisure activities. A separate storage area provides extra space for organization. This floor also includes a bathroom, adding convenience for guests or recreational use. The property features ducted air condition, built-in-wardrobes, indoor and on plot parking, a BBQ area and frutal trees on the plot.