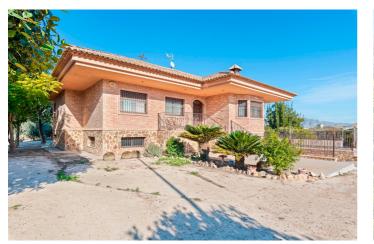

## Huerta de Murcia, Beniel

Spacious country house with 300m2 built are on a 1717m2 plot. The property features 3 bedrooms, 3 bathrooms, an office space and a ample lower level with parking and a big recreation room. The main floor, beginning with a welcoming foyer that opens into the living room, features a bright and inviting atmosphere. The open-concept design flows into the living/dining area, equipped with a fireplace, and a well-equipped kitchen, which also provides access to a covered terrace—ideal for outdoor relaxation. The primary bedroom offers a private retreat with an en-suite bathroom and a walk-in closet. Two additional bedrooms share a conveniently located bathroom in the hallway. A dedicated office space provides a quiet area for work or study. Completing this level is a laundry room for added functionality. The bottom floor features a spacious garage with ample room for multiple vehicles and additional storage. Adjacent to the garage, a hallway leads to a large recreation room, perfect for entertainment or leisure activities. A separate storage area provides extra space for organization. This floor also includes a bathroom, adding convenience for guests or recreational use. The property features ducted air condition, built-in-wardrobes, indoor and on plot parking, a BBQ area and frutal trees on the plot.