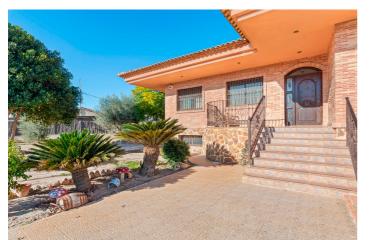

## Huerta de Murcia, Beniel

Spacious country house with 300m2 built are on a 1717m2 plot. The property features 3 bedrooms, 3 bathrooms, an office space and a ample lower level with parking and a big recreation room. The main floor, beginning with a welcoming foyer that opens into the living room, features a bright and inviting atmosphere. The open-concept design flows into the living/dining area, equipped with a fireplace, and a well-equipped kitchen, which also provides access to a covered terrace—ideal for outdoor relaxation. The primary bedroom offers a private retreat with an en-suite bathroom and a walk-in closet. Two additional bedrooms share a conveniently located bathroom in the hallway. A dedicated office space provides a quiet area for work or study. Completing this level is a laundry room for added functionality. The bottom floor features a spacious garage with ample room for multiple vehicles and additional storage. Adjacent to the garage, a hallway leads to a large recreation room, perfect for entertainment or leisure activities. A separate storage area provides extra space for organization. This floor also includes a bathroom, adding convenience for guests or recreational use. The property features ducted air condition, built-in-wardrobes, indoor and on plot parking, a BBQ area and frutal trees on the plot.