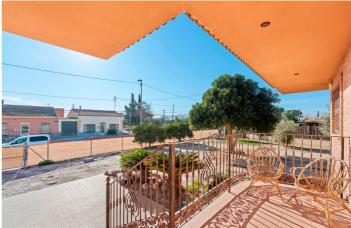

## Huerta de Murcia, Beniel

Spacious country house with 300m2 built are on a 1717m2 plot. The property features 3 bedrooms, 3 bathrooms, an office space and a ample lower level with parking and a big recreation room. The main floor, beginning with a welcoming foyer that opens into the living room, features a bright and inviting atmosphere. The open-concept design flows into the living/dining area, equipped with a fireplace, and a well-equipped kitchen, which also provides access to a covered terrace—ideal for outdoor relaxation. The primary bedroom offers a private retreat with an en-suite bathroom and a walk-in closet. Two additional bedrooms share a conveniently located bathroom in the hallway. A dedicated office space provides a quiet area for work or study. Completing this level is a laundry room for added functionality. The bottom floor features a spacious garage with ample room for multiple vehicles and additional storage. Adjacent to the garage, a hallway leads to a large recreation room, perfect for entertainment or leisure activities. A separate storage area provides extra space for organization. This floor also includes a bathroom, adding convenience for guests or recreational use. The property features ducted air condition, built-in-wardrobes, indoor and on plot parking, a BBQ area and frutal trees on the plot.