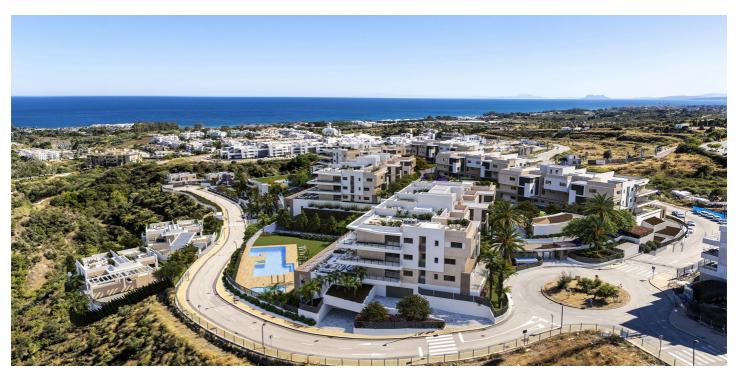

## Costa del Sol, Selwo

Luxury new apartments, and semi-detached villas, in Selwo-New golden Mile Luxury new 2, 3 and 4 bedroom apartments, and 3 bedroom semi-detached villas, in Selwo-New golden Mile, within few minutes to Puerto Banús and Estepona, in a gated exclusive community with gym, spa, coworking, paddle, jacuzzis, summer pool for adults and children, infinity heated pool with panoramic sea views, children playgrounds and security entrance. Nestled on a hill allowing spectacular sea views, and only 2km to the beach, all properties boast wide interior and exterior spaces, top brands and high qualities such as underfloor heating throughout in all 3 and 4 bedroom units, and very extensive terraces and gardens. With full cost-free personalization of all interior materials, flexible interior architecture, furniture packages, on-site after sales customer service, and the guarantee of one of the leading and longest established European developers. 2 bedroom Apartments from 453.000€ 3 bedroom Apartments from 520.000€ 4 bedroom Apartments from 884.000€ 3 bedroom Semi-Detached Villas from 1.390.000€ 46 UNITS SOLD - 74 UNITS NOW AVAILABLE CONSTRUCTION WELL ADVANCED COMPLETION SUMMER 2026 Ask us for availability and the prices by telephone or whatsapp at 0034-602627580 or contact us now! • Contact Catherine by WhatsApp or Telephone on +34-602627580 • Send us an E-mail at sales@redrosepropertyspain.com • Use our website form. Do you need a mortgage or a Spanish lawyer to purchase this property, we can help you!