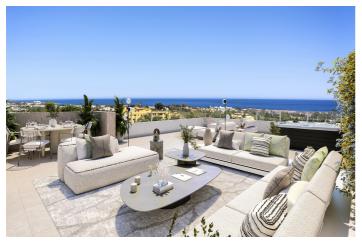

## Costa del Sol, Selwo

Luxury new apartments, and semi-detached villas, in Selwo-New golden Mile Luxury new 2, 3 and 4 bedroom apartments, and 3 bedroom semi-detached villas, in Selwo-New golden Mile, within few minutes to Puerto Banús and Estepona, in a gated exclusive community with gym, spa, coworking, paddle, jacuzzis, summer pool for adults and children, infinity heated pool with panoramic sea views, children playgrounds and security entrance. Nestled on a hill allowing spectacular sea views, and only 2km to the beach, all properties boast wide interior and exterior spaces, top brands and high qualities such as underfloor heating throughout in all 3 and 4 bedroom units, and very extensive terraces and gardens. With full cost-free personalization of all interior materials, flexible interior architecture, furniture packages, on-site after sales customer service, and the guarantee of one of the leading and longest established European developers. 2 bedroom Apartments from 453.000€ 3 bedroom Apartments from 520.000€ 4 bedroom Apartments from 884.000€ 3 bedroom Semi-Detached Villas from 1.390.000€ 46 UNITS SOLD - 74 UNITS NOW AVAILABLE CONSTRUCTION WELL ADVANCED COMPLETION SUMMER 2026 Ask us for availability and the prices by telephone or whatsapp at 0034-602627580 or contact us now! • Contact Catherine by WhatsApp or Telephone on +34-602627580 • Send us an E-mail at sales@redrosepropertyspain.com • Use our website form. Do you need a mortgage or a Spanish lawyer to purchase this property, we can help you!