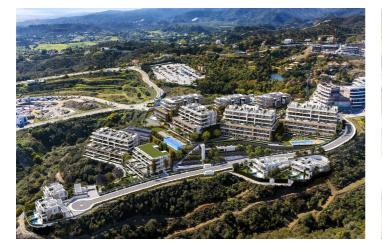

## Costa del Sol, Selwo

Luxury new apartments, and semi-detached villas, in Selwo-New golden Mile Luxury new 2, 3 and 4 bedroom apartments, and 3 bedroom semi-detached villas, in Selwo-New golden Mile, within few minutes to Puerto Banús and Estepona, in a gated exclusive community with gym, spa, coworking, paddle, jacuzzis, summer pool for adults and children, infinity heated pool with panoramic sea views, children playgrounds and security entrance. Nestled on a hill allowing spectacular sea views, and only 2km to the beach, all properties boast wide interior and exterior spaces, top brands and high qualities such as underfloor heating throughout in all 3 and 4 bedroom units, and very extensive terraces and gardens. With full cost-free personalization of all interior materials, flexible interior architecture, furniture packages, on-site after sales customer service, and the guarantee of one of the leading and longest established European developers. 2 bedroom Apartments from 453.000€ 3 bedroom Apartments from 520.000€ 4 bedroom Apartments from 884.000€ 3 bedroom Semi-Detached Villas from 1.390.000€ 46 UNITS SOLD - 74 UNITS NOW AVAILABLE CONSTRUCTION WELL ADVANCED COMPLETION SUMMER 2026 Ask us for availability and the prices by telephone or whatsapp at 0034-602627580 or contact us now! • Contact Catherine by WhatsApp or Telephone on +34-602627580 • Send us an E-mail at sales@redrosepropertyspain.com • Use our website form. Do you need a mortgage or a Spanish lawyer to purchase this property, we can help you!