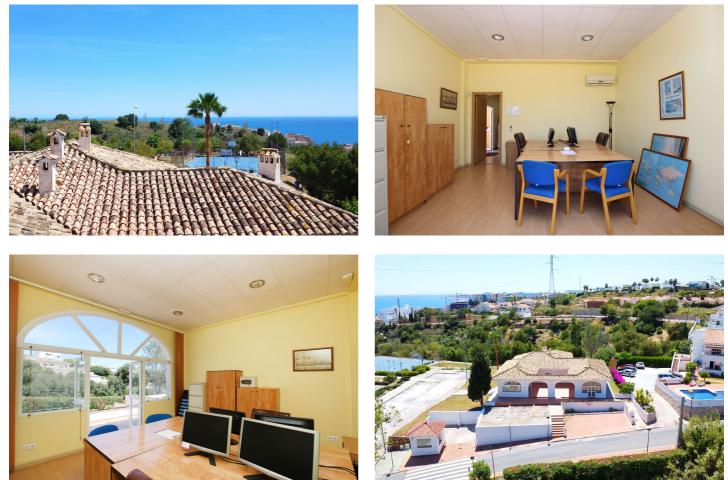

## Costa del Sol, Benalmádena

Commercial Center with a two bedroom / two bathroom apartment with sea and mountain views. It could be used for a private clinic, language school, nursery, business center, vets, legal office, currently being used as an Estate Agency servicing the local area. The list is endless of what businesses would work well be in this unique location. 800m from the beach. Another 135m2 can be built. This is a fabulous opportunity to buy a Commercial Property in the sought after area of El Higueron / La Capellania / Torremar - Benalmadena. Plenty of parking and a quiet site near the beach. The building needs to be seen to be fully appreciated, plus the location nestled in this affluent area which needs more amenities.