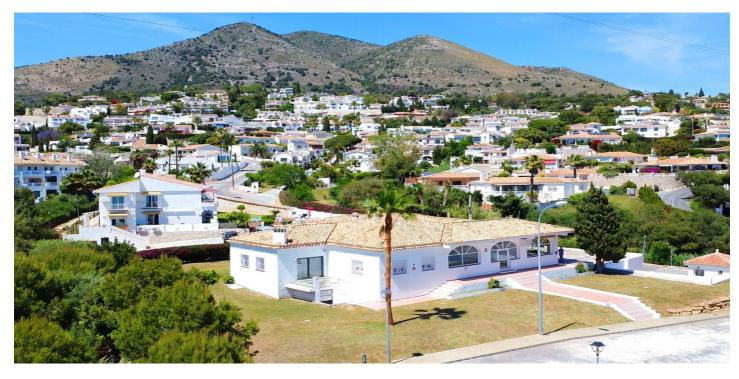

## Costa del Sol, Benalmádena

Commercial Center with a two bedroom / two bathroom apartment with sea and mountain views. It could be used for a private clinic, language school, nursery, business center, vets, legal office, currently being used as an Estate Agency servicing the local area. The list is endless of what businesses would work well be in this unique location. 800m from the beach. Another 135m2 can be built. This is a fabulous opportunity to buy a Commercial Property in the sought after area of El Higueron / La Capellania / Torremar - Benalmadena. Plenty of parking and a quiet site near the beach. The building needs to be seen to be fully appreciated, plus the location nestled in this affluent area which needs more amenities.