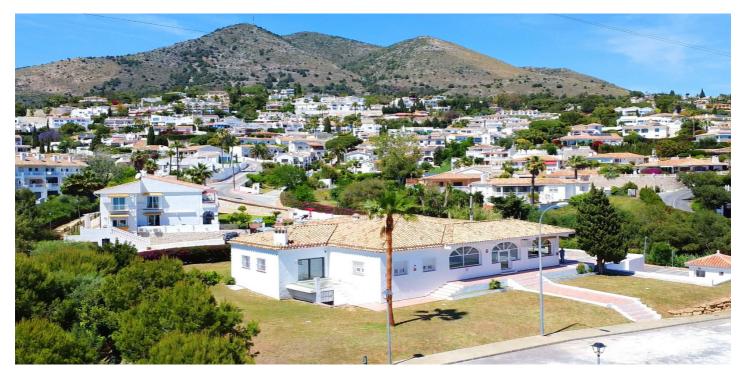

## Costa del Sol, Benalmádena

Commercial Center with a two bedroom / two bathroom apartment with sea and mountain views. It could be used for a private clinic, language school, nursery, business center, vets, legal office, currently being used as an Estate Agency servicing the local area. The list is endless of what businesses would work well be in this unique location. 800m from the beach. Another 135m2 can be built. This is a fabulous opportunity to buy a Commercial Property in the sought after area of El Higueron / La Capellania / Torremar - Benalmadena. Plenty of parking and a quiet site near the beach. The building needs to be seen to be fully appreciated, plus the location nestled in this affluent area which needs more amenities.