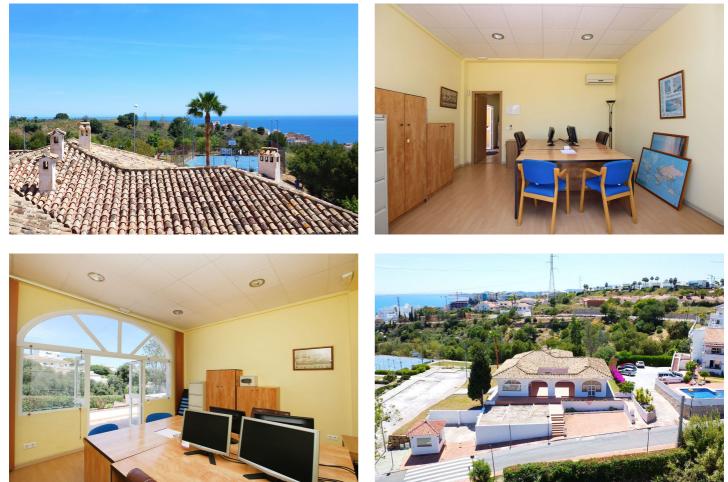

## Costa del Sol, Benalmádena

Commercial Center with a two bedroom / two bathroom apartment with sea and mountain views. It could be used for a private clinic, language school, nursery, business center, vets, legal office, currently being used as an Estate Agency servicing the local area. The list is endless of what businesses would work well be in this unique location. 800m from the beach. Another 135m2 can be built. This is a fabulous opportunity to buy a Commercial Property in the sought after area of El Higueron / La Capellania / Torremar - Benalmadena. Plenty of parking and a quiet site near the beach. The building needs to be seen to be fully appreciated, plus the location nestled in this affluent area which needs more amenities.