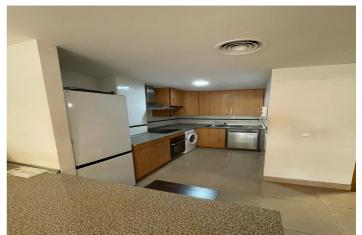

## Costa del Sol, Estepona

Apartment with top facilities by the beach, located in the exclusive Playa del Angel urbanization, one of the best residential complexes in Estepona! Layout: Spacious and bright living/dining area with an open, fully equipped kitchen 1 bedroom with a built-in wardrobe and access to a charming patio Modern bathroom with a shower Underground private parking and spacious trastero included! Exclusive Facilities: Enjoy beautiful gardens, fountains, a large swimming pool, barbecue area, gym, sauna, and playground. Plus, direct access to the beach from the garden! Perfect Location: Just a 10-minute walk from Estepona's vibrant town center Close to shopping centers, yet in a peaceful setting Ideal for permanent living or as an investment for rental income.