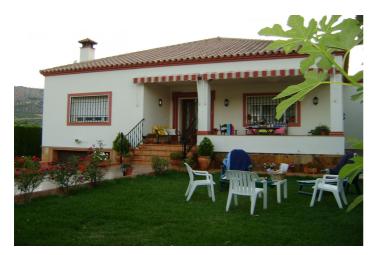

#### Guadalteba, Cuevas del Becerro

Located just one hour from Málaga Airport, one hour and twenty minutes from Marbella, and 20 minutes from Ronda, this chalet is built on a 1,200 m<sup>2</sup> plot with spectacular mountain views. The house has 472 m<sup>2</sup> distributed across two floors. On the main floor, you'll find a living room with a fireplace, kitchen-dining room, three bedrooms, and two full bathrooms, along with porches to enjoy the outdoors. The semi-basement features a large living room of over 90 m<sup>2</sup>, with the option to convert it into two additional bedrooms and a bathroom. The rest of this level is used as a garage. The property is new, free of charges, and without a mortgage. It features central oil heating, an alarm system, double-glazed windows, and bars for added security. Ideal for those looking to live surrounded by nature but close to the city, this chalet offers the perfect balance between peace and accessibility. The nearby village of Cuevas del Berrero is the perfect place to unwind and enjoy the relaxed Andalusian lifestyle, with excellent connections to major cities and the airport.

### Kenmerken:

Extra's Overdekt terras Privé Terras Berging Dubbele beglazing Inbouwkasten Zonnebank Bijkeuken Kelder Huidige Staat Goede conditie Tuin private Garden Klimaatbeheersing Open haard Centrale verwarming **Uitzicht** Mountain Bekeken Garden Views