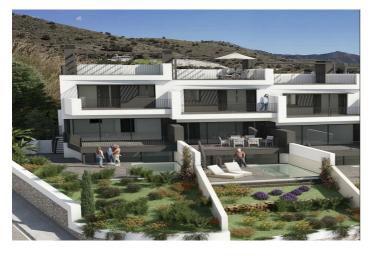

## Costa del Sol East, Nerja

Located in one of the best tourist enclaves on the Costa del Sol, this Residential development is a high level complex made up of 8 luxury family homes. Each home has an individual pool and a garden facing south overlooking the Mediterranean sea, which is the natural background to the entire municipality of Nerja. From each point of these exclusive homes you can enjoy a spectacular panoramic view while enjoying a house equipped with the most modern facilities. Each house has a facade with of the house to the sea of 6m. The habitable semi basement enclosure opens onto the solarium pool space of 6.60m x 6.60m. The main panoramic terrace is an extension of the living room of the house and has dimensions of 22.15m2. The master bedroom, with bathroom en-suite has an equally panoramic terrace of 10.33m2. The culmination of all these panoramic views is located on the rooftop solarium, equipped with a pergola which transforms which transforms it into a habitable space with a very special charm. This residential complex is located at an elevation of 119m above sea level which is accentuated by its magnificent south orientation. The different spaces of the house present visual continuity from the living room with the large terrace and with the space of the solarium and the pool. All this with a level of current design and full of light, which defines the home of your dreams. Note prices are from 550,000€ ONLY THREE REMAINING HOUSES AVAILABLE!