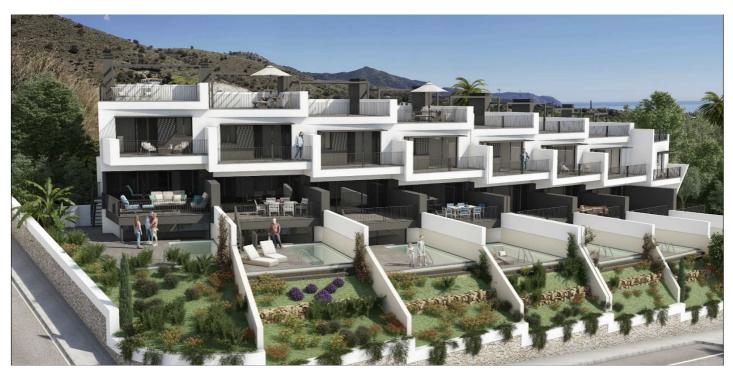

## Costa del Sol East, Nerja

Located in one of the best tourist enclaves on the Costa del Sol, this Residential development is a high level complex made up of 8 luxury family homes. Each home has an individual pool and a garden facing south overlooking the Mediterranean sea, which is the natural background to the entire municipality of Nerja. From each point of these exclusive homes you can enjoy a spectacular panoramic view while enjoying a house equipped with the most modern facilities. Each house has a facade with of the house to the sea of 6m. The habitable semi basement enclosure opens onto the solarium pool space of 6.60m x 6.60m. The main panoramic terrace is an extension of the living room of the house and has dimensions of 22.15m2. The master bedroom, with bathroom en-suite has an equally panoramic terrace of 10.33m2. The culmination of all these panoramic views is located on the rooftop solarium, equipped with a pergola which transforms which transforms it into a habitable space with a very special charm. This residential complex is located at an elevation of 119m above sea level which is accentuated by its magnificent south orientation. The different spaces of the house present visual continuity from the living room with the large terrace and with the space of the solarium and the pool. All this with a level of current design and full of light, which defines the home of your dreams. Note prices are from 550,000€ ONLY THREE REMAINING HOUSES AVAILABLE!