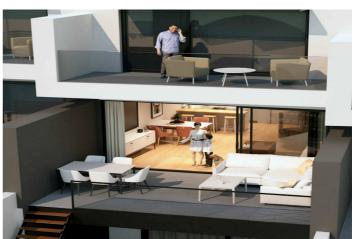

## Costa del Sol East, Nerja

Located in one of the best tourist enclaves on the Costa del Sol, this Residential development is a high level complex made up of 8 luxury family homes. Each home has an individual pool and a garden facing south overlooking the Mediterranean sea, which is the natural background to the entire municipality of Nerja. From each point of these exclusive homes you can enjoy a spectacular panoramic view while enjoying a house equipped with the most modern facilities. Each house has a facade with of the house to the sea of 6m. The habitable semi basement enclosure opens onto the solarium pool space of 6.60m x 6.60m. The main panoramic terrace is an extension of the living room of the house and has dimensions of 22.15m2. The master bedroom, with bathroom en-suite has an equally panoramic terrace of 10.33m2. The culmination of all these panoramic views is located on the rooftop solarium, equipped with a pergola which transforms which transforms it into a habitable space with a very special charm. This residential complex is located at an elevation of 119m above sea level which is accentuated by its magnificent south orientation. The different spaces of the house present visual continuity from the living room with the large terrace and with the space of the solarium and the pool. All this with a level of current design and full of light, which defines the home of your dreams. Note prices are from 550,000€ ONLY THREE REMAINING HOUSES AVAILABLE!