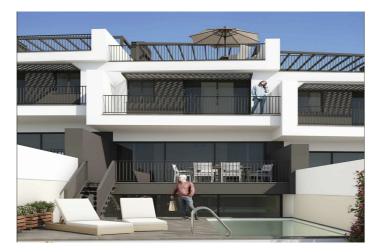

## Costa del Sol East, Nerja

Located in one of the best tourist enclaves on the Costa del Sol, this Residential development is a high level complex made up of 8 luxury family homes. Each home has an individual pool and a garden facing south overlooking the Mediterranean sea, which is the natural background to the entire municipality of Nerja. From each point of these exclusive homes you can enjoy a spectacular panoramic view while enjoying a house equipped with the most modern facilities. Each house has a facade with of the house to the sea of 6m. The habitable semi basement enclosure opens onto the solarium pool space of 6.60m x 6.60m. The main panoramic terrace is an extension of the living room of the house and has dimensions of 22.15m2. The master bedroom, with bathroom en-suite has an equally panoramic terrace of 10.33m2. The culmination of all these panoramic views is located on the rooftop solarium, equipped with a pergola which transforms which transforms it into a habitable space with a very special charm. This residential complex is located at an elevation of 119m above sea level which is accentuated by its magnificent south orientation. The different spaces of the house present visual continuity from the living room with the large terrace and with the space of the solarium and the pool. All this with a level of current design and full of light, which defines the home of your dreams. Note prices are from 550,000€ ONLY THREE REMAINING HOUSES AVAILABLE!