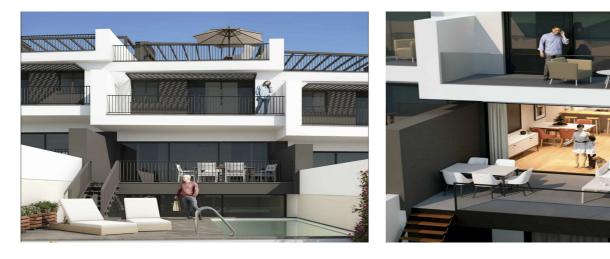

## Costa del Sol East, Nerja

Located in one of the best tourist enclaves on the Costa del Sol, this Residential development is a high level complex made up of 8 luxury family homes. Each home has an individual pool and a garden facing south overlooking the Mediterranean sea, which is the natural background to the entire municipality of Nerja. From each point of these exclusive homes you can enjoy a spectacular panoramic view while enjoying a house equipped with the most modern facilities. Each house has a facade with of the house to the sea of 6m. The habitable semi basement enclosure opens onto the solarium pool space of 6.60m x 6.60m. The main panoramic terrace is an extension of the living room of the house and has dimensions of 22.15m2. The master bedroom, with bathroom en-suite has an equally panoramic terrace of 10.33m2. The culmination of all these panoramic views is located on the rooftop solarium, equipped with a pergola which transforms which transforms it into a habitable space with a very special charm. This residential complex is located at an elevation of 119m above sea level which is accentuated by its magnificent south orientation. The different spaces of the house present visual continuity from the living room with the large terrace and with the space of the solarium and the pool. All this with a level of current design and full of light, which defines the home of your dreams. Note prices are from 550,000€ ONLY THREE REMAINING HOUSES AVAILABLE!