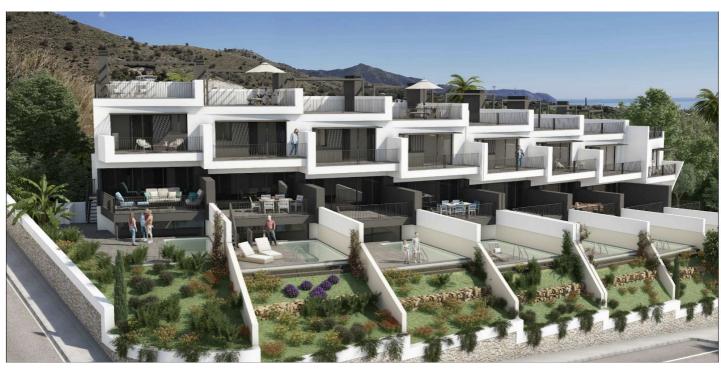

## Costa del Sol East, Nerja

Located in one of the best tourist enclaves on the Costa del Sol, this Residential development is a high level complex made up of 8 luxury family homes. Each home has an individual pool and a garden facing south overlooking the Mediterranean sea, which is the natural background to the entire municipality of Nerja. From each point of these exclusive homes you can enjoy a spectacular panoramic view while enjoying a house equipped with the most modern facilities. Each house has a facade with of the house to the sea of 6m. The habitable semi basement enclosure opens onto the solarium pool space of 6.60m x 6.60m. The main panoramic terrace is an extension of the living room of the house and has dimensions of 22.15m2. The master bedroom, with bathroom en-suite has an equally panoramic terrace of 10.33m2. The culmination of all these panoramic views is located on the rooftop solarium, equipped with a pergola which transforms which transforms it into a habitable space with a very special charm. This residential complex is located at an elevation of 119m above sea level which is accentuated by its magnificent south orientation. The different spaces of the house present visual continuity from the living room with the large terrace and with the space of the solarium and the pool. All this with a level of current design and full of light, which defines the home of your dreams. Note prices are from 550,000€ ONLY THREE REMAINING HOUSES AVAILABLE!