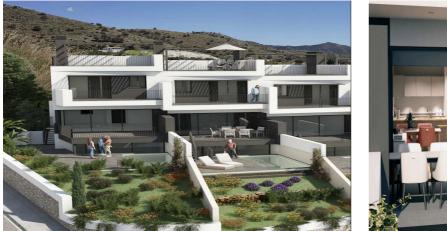

## Costa del Sol East, Nerja

Located in one of the best tourist enclaves on the Costa del Sol, this Residential development is a high level complex made up of 8 luxury family homes. Each home has an individual pool and a garden facing south overlooking the Mediterranean sea, which is the natural background to the entire municipality of Nerja. From each point of these exclusive homes you can enjoy a spectacular panoramic view while enjoying a house equipped with the most modern facilities. Each house has a facade with of the house to the sea of 6m. The habitable semi basement enclosure opens onto the solarium pool space of 6.60m x 6.60m. The main panoramic terrace is an extension of the living room of the house and has dimensions of 22.15m2. The master bedroom, with bathroom en-suite has an equally panoramic terrace of 10.33m2. The culmination of all these panoramic views is located on the rooftop solarium, equipped with a pergola which transforms which transforms it into a habitable space with a very special charm. This residential complex is located at an elevation of 119m above sea level which is accentuated by its magnificent south orientation. The different spaces of the house present visual continuity from the living room with the large terrace and with the space of the solarium and the pool. All this with a level of current design and full of light, which defines the home of your dreams. Note prices are from 550,000€ ONLY THREE REMAINING HOUSES AVAILABLE!