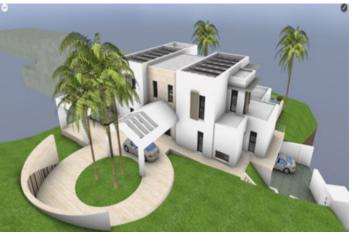

## Costa del Sol, Benahavís

EXCLUSIVE - Build your dream home on this FLAT RESIDENTIAL PLOT WITH YOUR CHOICE OF TWO VILLA PROJECTS AND BUILDING LICENSE with sweeping views of the sea and coastline in the gated community of Monte Mayor. This is one of the best remaining plots in Monte Mayor with a flat landscape resulting in lower construction costs. Unobstructed panoramic views of the Mediterranean, the straight of Gibraltar and the Atlas Mountains. Discover the allure of this incredible corner plot offering 3.650 m2 of breathtaking sea views, this stunning villa project has been approved by the Benahavis Town Hall. Build max of 445 m2 (12.2%) and plot development of 912 m2 (25%). Positioned to perfection, this south/south-west facing gem is ready to build your dream villa, tailored for an idyllic holiday getaway or year-round living. No need to wait for architectural drawings and licensing, you can get started right away! \* VIEWS\* - Straight of Gibraltar - Atlas Mountains - Africa - Beautiful and unobstructed sea view -Mountain view \*\*\* 7% LAND TRANSFER TAX on this plot.\*\* Incredible tax savings! Monte Mayor stands as a secure, gated urbanisation strategically situated just a few minutes' drive from the A-7 motorway, shops and restaurants, offering seamless connectivity. Onsite residents and guests enjoy a café and bakery. The prestigious Marbella Club Golf Resort is reached within 3-minutes by car. This prime location, ensures a harmonious blend of tranquillity and accessibility, making it an ideal canvas for your residential vision. Enjoy all that Marbella and the Costa del Sol has to offer within 15-minutes from the exclusive gates. Malaga airport is a mere 45-minutes away. \*\*Enquire directly for the details of the second villa project.\*\*