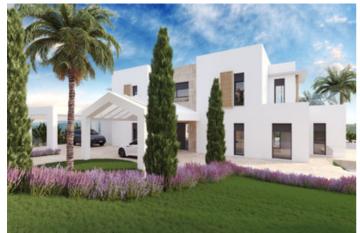

## Costa del Sol, Benahavís

EXCLUSIVE - Build your dream home on this FLAT RESIDENTIAL PLOT WITH YOUR CHOICE OF TWO VILLA PROJECTS AND BUILDING LICENSE with sweeping views of the sea and coastline in the gated community of Monte Mayor. This is one of the best remaining plots in Monte Mayor with a flat landscape resulting in lower construction costs. Unobstructed panoramic views of the Mediterranean, the straight of Gibraltar and the Atlas Mountains. Discover the allure of this incredible corner plot offering 3.650 m2 of breathtaking sea views, this stunning villa project has been approved by the Benahavis Town Hall. Build max of 445 m2 (12.2%) and plot development of 912 m2 (25%). Positioned to perfection, this south/south-west facing gem is ready to build your dream villa, tailored for an idyllic holiday getaway or year-round living. No need to wait for architectural drawings and licensing, you can get started right away! \* VIEWS\* - Straight of Gibraltar - Atlas Mountains - Africa - Beautiful and unobstructed sea view -Mountain view \*\*\* 7% LAND TRANSFER TAX on this plot.\*\* Incredible tax savings! Monte Mayor stands as a secure, gated urbanisation strategically situated just a few minutes' drive from the A-7 motorway, shops and restaurants, offering seamless connectivity. Onsite residents and guests enjoy a café and bakery. The prestigious Marbella Club Golf Resort is reached within 3-minutes by car. This prime location, ensures a harmonious blend of tranquillity and accessibility, making it an ideal canvas for your residential vision. Enjoy all that Marbella and the Costa del Sol has to offer within 15-minutes from the exclusive gates. Malaga airport is a mere 45-minutes away. \*\*Enquire directly for the details of the second villa project.\*\*