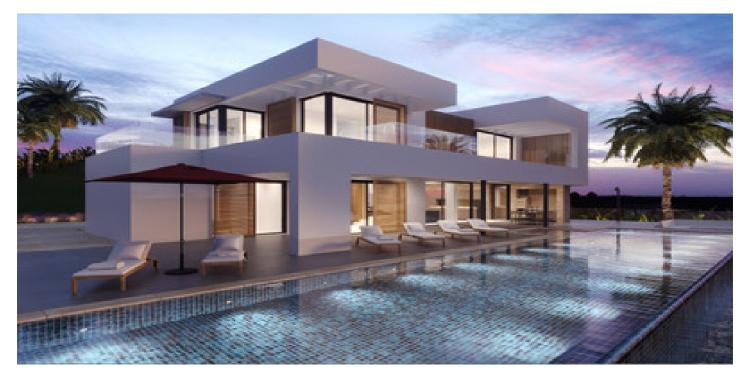

## Costa del Sol, Benahavís

EXCLUSIVE - Build your dream home on this FLAT RESIDENTIAL PLOT WITH YOUR CHOICE OF TWO VILLA PROJECTS AND BUILDING LICENSE with sweeping views of the sea and coastline in the gated community of Monte Mayor. This is one of the best remaining plots in Monte Mayor with a flat landscape resulting in lower construction costs. Unobstructed panoramic views of the Mediterranean, the straight of Gibraltar and the Atlas Mountains. Discover the allure of this incredible corner plot offering 3.650 m2 of breathtaking sea views, this stunning villa project has been approved by the Benahavis Town Hall. Build max of 445 m2 (12.2%) and plot development of 912 m2 (25%). Positioned to perfection, this south/south-west facing gem is ready to build your dream villa, tailored for an idyllic holiday getaway or year-round living. No need to wait for architectural drawings and licensing, you can get started right away! \* VIEWS\* - Straight of Gibraltar - Atlas Mountains - Africa - Beautiful and unobstructed sea view -Mountain view \*\*\* 7% LAND TRANSFER TAX on this plot.\*\* Incredible tax savings! Monte Mayor stands as a secure, gated urbanisation strategically situated just a few minutes' drive from the A-7 motorway, shops and restaurants, offering seamless connectivity. Onsite residents and guests enjoy a café and bakery. The prestigious Marbella Club Golf Resort is reached within 3-minutes by car. This prime location, ensures a harmonious blend of tranquillity and accessibility, making it an ideal canvas for your residential vision. Enjoy all that Marbella and the Costa del Sol has to offer within 15-minutes from the exclusive gates. Malaga airport is a mere 45-minutes away. \*\*Enquire directly for the details of the second villa project.\*\*