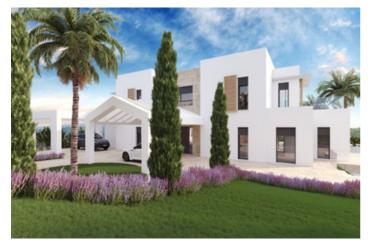

## Costa del Sol, Benahavís

EXCLUSIVE - Build your dream home on this FLAT RESIDENTIAL PLOT WITH YOUR CHOICE OF TWO VILLA PROJECTS AND BUILDING LICENSE with sweeping views of the sea and coastline in the gated community of Monte Mayor. This is one of the best remaining plots in Monte Mayor with a flat landscape resulting in lower construction costs. Unobstructed panoramic views of the Mediterranean, the straight of Gibraltar and the Atlas Mountains. Discover the allure of this incredible corner plot offering 3.650 m2 of breathtaking sea views, this stunning villa project has been approved by the Benahavis Town Hall. Build max of 445 m2 (12.2%) and plot development of 912 m2 (25%). Positioned to perfection, this south/south-west facing gem is ready to build your dream villa, tailored for an idyllic holiday getaway or year-round living. No need to wait for architectural drawings and licensing, you can get started right away! \* VIEWS\* - Straight of Gibraltar - Atlas Mountains - Africa - Beautiful and unobstructed sea view -Mountain view \*\*\* 7% LAND TRANSFER TAX on this plot.\*\* Incredible tax savings! Monte Mayor stands as a secure, gated urbanisation strategically situated just a few minutes' drive from the A-7 motorway, shops and restaurants, offering seamless connectivity. Onsite residents and guests enjoy a café and bakery. The prestigious Marbella Club Golf Resort is reached within 3-minutes by car. This prime location, ensures a harmonious blend of tranquillity and accessibility, making it an ideal canvas for your residential vision. Enjoy all that Marbella and the Costa del Sol has to offer within 15-minutes from the exclusive gates. Malaga airport is a mere 45-minutes away. \*\*Enquire directly for the details of the second villa project.\*\*