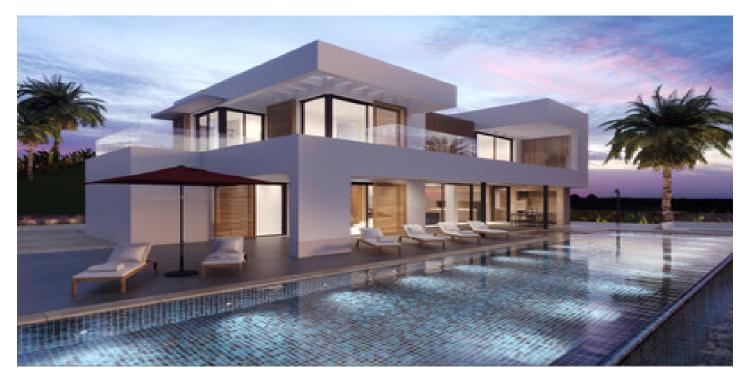

## Costa del Sol, Benahavís

EXCLUSIVE - Build your dream home on this FLAT RESIDENTIAL PLOT WITH YOUR CHOICE OF TWO VILLA PROJECTS AND BUILDING LICENSE with sweeping views of the sea and coastline in the gated community of Monte Mayor. This is one of the best remaining plots in Monte Mayor with a flat landscape resulting in lower construction costs. Unobstructed panoramic views of the Mediterranean, the straight of Gibraltar and the Atlas Mountains. Discover the allure of this incredible corner plot offering 3.650 m2 of breathtaking sea views, this stunning villa project has been approved by the Benahavis Town Hall. Build max of 445 m2 (12.2%) and plot development of 912 m2 (25%). Positioned to perfection, this south/south-west facing gem is ready to build your dream villa, tailored for an idyllic holiday getaway or year-round living. No need to wait for architectural drawings and licensing, you can get started right away! \* VIEWS\* - Straight of Gibraltar - Atlas Mountains - Africa - Beautiful and unobstructed sea view -Mountain view \*\*\* 7% LAND TRANSFER TAX on this plot.\*\* Incredible tax savings! Monte Mayor stands as a secure, gated urbanisation strategically situated just a few minutes' drive from the A-7 motorway, shops and restaurants, offering seamless connectivity. Onsite residents and guests enjoy a café and bakery. The prestigious Marbella Club Golf Resort is reached within 3-minutes by car. This prime location, ensures a harmonious blend of tranquillity and accessibility, making it an ideal canvas for your residential vision. Enjoy all that Marbella and the Costa del Sol has to offer within 15-minutes from the exclusive gates. Malaga airport is a mere 45-minutes away. \*\*Enquire directly for the details of the second villa project.\*\*