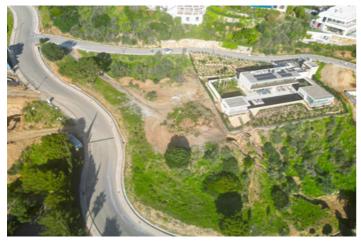

## Costa del Sol, Benahavís

EXCLUSIVE - Build your dream home on this FLAT RESIDENTIAL PLOT WITH YOUR CHOICE OF TWO VILLA PROJECTS AND BUILDING LICENSE with sweeping views of the sea and coastline in the gated community of Monte Mayor. This is one of the best remaining plots in Monte Mayor with a flat landscape resulting in lower construction costs. Unobstructed panoramic views of the Mediterranean, the straight of Gibraltar and the Atlas Mountains. Discover the allure of this incredible corner plot offering 3.650 m2 of breathtaking sea views, this stunning villa project has been approved by the Benahavis Town Hall. Build max of 445 m2 (12.2%) and plot development of 912 m2 (25%). Positioned to perfection, this south/south-west facing gem is ready to build your dream villa, tailored for an idyllic holiday getaway or year-round living. No need to wait for architectural drawings and licensing, you can get started right away! \* VIEWS\* - Straight of Gibraltar - Atlas Mountains - Africa - Beautiful and unobstructed sea view -Mountain view \*\*\* 7% LAND TRANSFER TAX on this plot.\*\* Incredible tax savings! Monte Mayor stands as a secure, gated urbanisation strategically situated just a few minutes' drive from the A-7 motorway, shops and restaurants, offering seamless connectivity. Onsite residents and guests enjoy a café and bakery. The prestigious Marbella Club Golf Resort is reached within 3-minutes by car. This prime location, ensures a harmonious blend of tranquillity and accessibility, making it an ideal canvas for your residential vision. Enjoy all that Marbella and the Costa del Sol has to offer within 15-minutes from the exclusive gates. Malaga airport is a mere 45-minutes away. \*\*Enquire directly for the details of the second villa project.\*\*