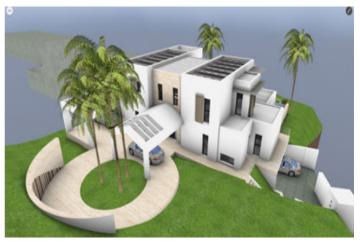

## Costa del Sol, Benahavís

EXCLUSIVE - Build your dream home on this FLAT RESIDENTIAL PLOT WITH YOUR CHOICE OF TWO VILLA PROJECTS AND BUILDING LICENSE with sweeping views of the sea and coastline in the gated community of Monte Mayor. This is one of the best remaining plots in Monte Mayor with a flat landscape resulting in lower construction costs. Unobstructed panoramic views of the Mediterranean, the straight of Gibraltar and the Atlas Mountains. Discover the allure of this incredible corner plot offering 3.650 m2 of breathtaking sea views, this stunning villa project has been approved by the Benahavis Town Hall. Build max of 445 m2 (12.2%) and plot development of 912 m2 (25%). Positioned to perfection, this south/south-west facing gem is ready to build your dream villa, tailored for an idyllic holiday getaway or year-round living. No need to wait for architectural drawings and licensing, you can get started right away! \* VIEWS\* - Straight of Gibraltar - Atlas Mountains - Africa - Beautiful and unobstructed sea view -Mountain view \*\*\* 7% LAND TRANSFER TAX on this plot.\*\* Incredible tax savings! Monte Mayor stands as a secure, gated urbanisation strategically situated just a few minutes' drive from the A-7 motorway, shops and restaurants, offering seamless connectivity. Onsite residents and guests enjoy a café and bakery. The prestigious Marbella Club Golf Resort is reached within 3-minutes by car. This prime location, ensures a harmonious blend of tranquillity and accessibility, making it an ideal canvas for your residential vision. Enjoy all that Marbella and the Costa del Sol has to offer within 15-minutes from the exclusive gates. Malaga airport is a mere 45-minutes away. \*\*Enquire directly for the details of the second villa project.\*\*