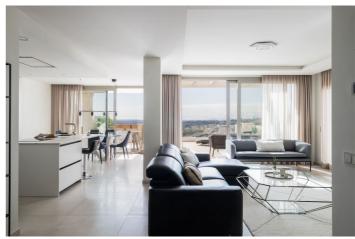

## Costa del Sol, Marbella

This exceptional property offers a unique blend of elegance comfort and breathtaking views making it the perfect escape. This bright apartment includes two spacious bedrooms with underfloor heating designed for relaxation. Both bedrooms boasts luxurious en-suite bathrooms offering a private retreat. Enjoy an expansive open-plan living and dining area that seamlessly connects to a huge terrace ideal for entertaining or enjoying fabulous views. The southwest facing terrace features a Drop jacuzzi and panoramic sea views stretching all the way to Gibraltar. The modern open-plan kitchen complete with an island is perfect for culinary creations and social gatherings. In addition to the stunning features of the apartment, the community offers a range of amenities for a luxurious lifestyle including a gated community with 24/7 concierge service, gym and spa facilities with saunas and heated indoor pool perfect for year-round enjoyment and to meet your every need. Additionally two large outdoor swimming pools with sunbathing areas. Additionally underground parking and storage are included ensuring space for your belongings and vehicles. This apartment is not just a home, it's a lifestyle perfectly situated in Nueva Andalucia just minutes away from vibrant dining shopping and the beautiful Mediterranean coastline. Spectacular sea views from your bright apartment and great floor plan makes every moment spent at home feel like a getaway. Don't miss this rare opportunity to own a slice of paradise!