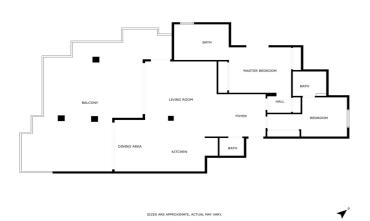

## Ground Floor Apartment for sale in Aloha, Marbella

1,290,000 €

Reference: R4988455 Bedrooms: 2 Bathrooms: 2 Build Size: 133m<sup>2</sup> Terrace: 67m<sup>2</sup>