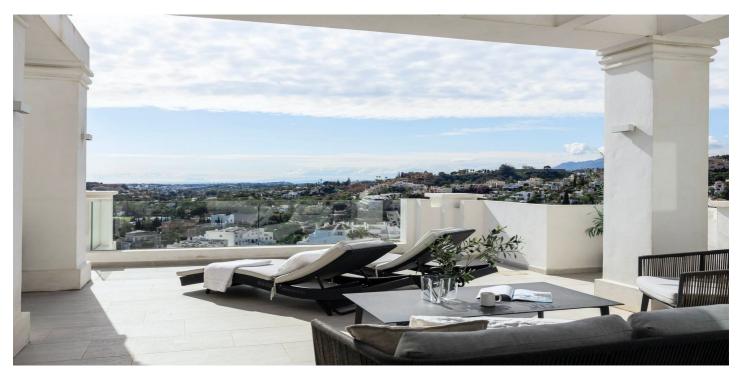

## Costa del Sol, Marbella

This exceptional property offers a unique blend of elegance comfort and breathtaking views making it the perfect escape. This bright apartment includes two spacious bedrooms with underfloor heating designed for relaxation. Both bedrooms boasts luxurious en-suite bathrooms offering a private retreat. Enjoy an expansive open-plan living and dining area that seamlessly connects to a huge terrace ideal for entertaining or enjoying fabulous views. The southwest facing terrace features a Drop jacuzzi and panoramic sea views stretching all the way to Gibraltar. The modern open-plan kitchen complete with an island is perfect for culinary creations and social gatherings. In addition to the stunning features of the apartment, the community offers a range of amenities for a luxurious lifestyle including a gated community with 24/7 concierge service, gym and spa facilities with saunas and heated indoor pool perfect for year-round enjoyment and to meet your every need. Additionally two large outdoor swimming pools with sunbathing areas. Additionally underground parking and storage are included ensuring space for your belongings and vehicles. This apartment is not just a home, it's a lifestyle perfectly situated in Nueva Andalucia just minutes away from vibrant dining shopping and the beautiful Mediterranean coastline. Spectacular sea views from your bright apartment and great floor plan makes every moment spent at home feel like a getaway. Don't miss this rare opportunity to own a slice of paradise!