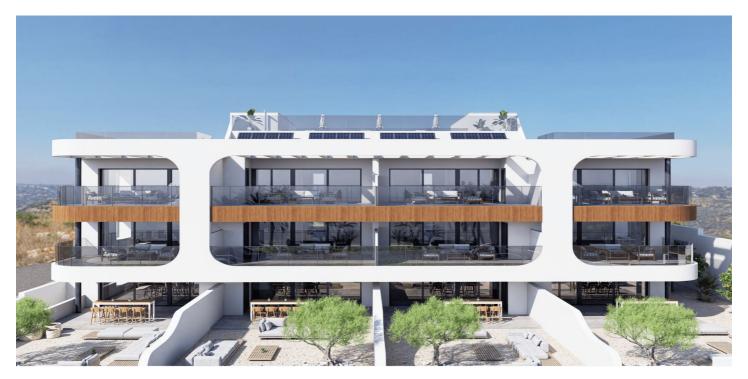

## Ground Floor Apartment for sale in Benijófar, Benijófar

329 900 - 449 900 €

Référence: R4989520 Chambres: 3 Bain: 2 Construite: 86m² - 90m² Terrasse: 27m² - 106m²

## La Vega Baja, Benijófar

ELEGANCE, DESIGN AND PRIVILEGED LOCATION Located at the entrance to Benijófar, in one of the fastest growing areas of the Costa Blanca, the apartments combine contemporary design, high quality and an unbeatable location. This exclusive development is designed for those looking for a safe investment in an area with great projection and, at the same time, enjoy an exceptional lifestyle. Benijófar has established itself as one of the most sought-after destinations on the southern Costa Blanca, attracting both residents and international investors. Its range of services, its proximity to the beaches of Guardamar and prestigious golf courses, as well as its proximity to Alicante Airport (just 20 minutes away), make it a strategic choice. In addition, its vibrant international community guarantees a welcoming and cosmopolitan environment throughout the year. The apartments have been designed to offer maximum comfort, with modern and functional spaces. They have a spacious living-dining room, a fully equipped open-concept kitchen and exclusive details such as an innovative rotating TV cabinet and an elegant window seat to enjoy the views Each apartment has three bedrooms and two bathrooms, finished with top quality materials, as well as access to a spectacular communal area on the roof terrace, ideal for relaxing and enjoying the surroundings.