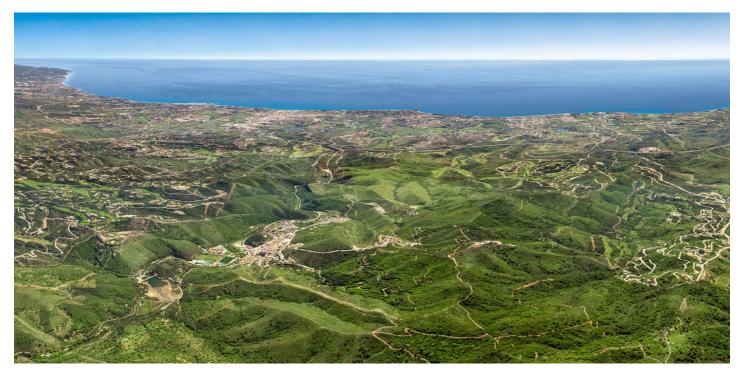

## Costa del Sol, Benahavís

Phase 10 Now for Sale: Exclusive Development for 12 Villas and Clubhouse Refurbishment in Monte Mayor, Benahavis. Ideal opportunity for developers seeking to invest in one of the last growth areas in the Golden Triangle. This exceptional plot in the prestigious Monte Mayor area presents a unique opportunity for developers to create a luxury enclave. Spanning 117,942 m2, this development site is designated for 12 high-end villas, along with the refurbishment of the existing clubhouse, enhancing its appeal and functionality. Situated in a sheltered valley in the hills of the municipality of Benahavis, famous for its rural beauty and gastronomic delights, lies the spectacular Monte Mayor estate. Commanding unparalleled views of the Mediterranean, Gibraltar and the African coastline, Monte Mayor enjoys a magnificent natural setting, surrounded by a dramatic mountain range, lush vegetation and brooks, yet is only a is minute drive from the coast and the popular resorts of Marbella and Puerto Banus. Monte Mayor spans over 330 hectares of land, 54% of which remains green zone and therefore unspoilt. This low density construction zoning means that the estate will maintain its natural beauty and owners will continue to enjoy their space and privacy. The estate includes the picturesque village of La Heredia de Monte Mayor with 54 magnificent townhouses and semi-detached villas.