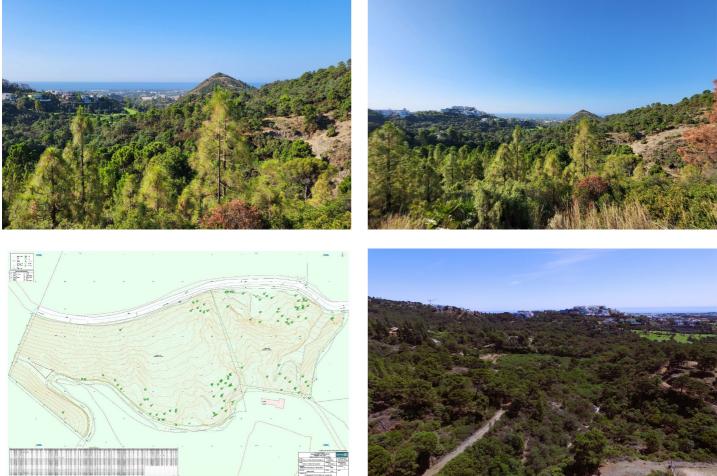

## Costa del Sol, Benahavís

Undoubtedly one of the largest and most scenic residential plots available on the Costa del Sol - an extraordinary private estate of 34,506 m2, classified as rustic land, but with permission to build 1% above-ground habitable space, meaning that you could build the villa of your dreams in a 5\* location, with all the privacy and outdoor space you could ever want. This is an exceptional opportunity. Please contact us for viewings and further information.

## Features:

**Orientation** South **Views** Sea Mountain

Category Investment **Security** 24 Hour Security