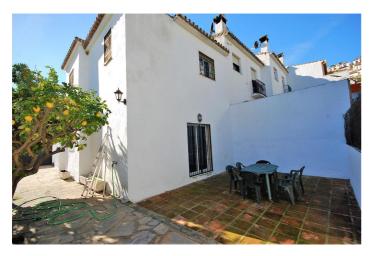

## Costa del Sol, Benahavís

Charming 2 bedroom semi-detached house in the breathtaking village of Benahavís, surrounded by mountains and set just above the Guadalmina River. The house is built on a 180m2 plot giving it plenty of outside space including private parking and wrap around terrace. On the groundfloor we have a fully equipped, bright kitchen overlooking the south facing terrace, guest w.c. & a spacious living-dining room seperated by a few steps making the dining room feel more like an independent area. The living room exits onto a north facing terrace. Upstairs is the master suite with dressing room and another bedroom with dressing room and family bathroom. The upstairs terrace was converted into a possible third bedroom although it's entrance is through the second bedroom therefore becoming an ideal dressing room.

The property is within walking distance to all amenities including local shops, bars & restaurants, sports facilities, children's parks and more.

This property has huge potential and the options to renovate and extend are endless!