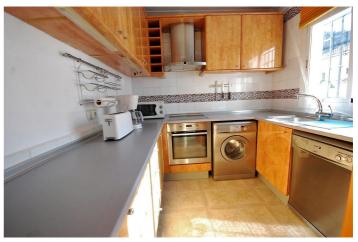

## Costa del Sol, Benahavís

Charming 2 bedroom semi-detached house in the breathtaking village of Benahavís, surrounded by mountains and set just above the Guadalmina River. The house is built on a 180m2 plot giving it plenty of outside space including private parking and wrap around terrace. On the groundfloor we have a fully equipped, bright kitchen overlooking the south facing terrace, guest w.c. & a spacious living-dining room seperated by a few steps making the dining room feel more like an independent area. The living room exits onto a north facing terrace. Upstairs is the master suite with dressing room and another bedroom with dressing room and family bathroom. The upstairs terrace was converted into a possible third bedroom although it's entrance is through the second bedroom therefore becoming an ideal dressing room.

Orientation: North, South.

Condition: Good.

Climate Control: Central Heating.

Views: Mountain, Urban.

Features: Fitted Wardrobes, Private Terrace, Ensuite Bathroom, Double Glazing.

Furniture : Optional. Kitchen : Fully Fitted. Parking : Private.