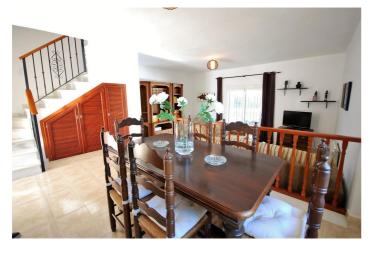

## Costa del Sol, Benahavís

Charming 2 bedroom semi-detached house in the breathtaking village of Benahavís, surrounded by mountains and set just above the Guadalmina River. The house is built on a 180m2 plot giving it plenty of outside space including private parking and wrap around terrace. On the groundfloor we have a fully equipped, bright kitchen overlooking the south facing terrace, guest w.c. & a spacious living-dining room seperated by a few steps making the dining room feel more like an independent area. The living room exits onto a north facing terrace. Upstairs is the master suite with dressing room and another bedroom with dressing room and family bathroom. The upstairs terrace was converted into a possible third bedroom although it's entrance is through the second bedroom therefore becoming an ideal dressing room.