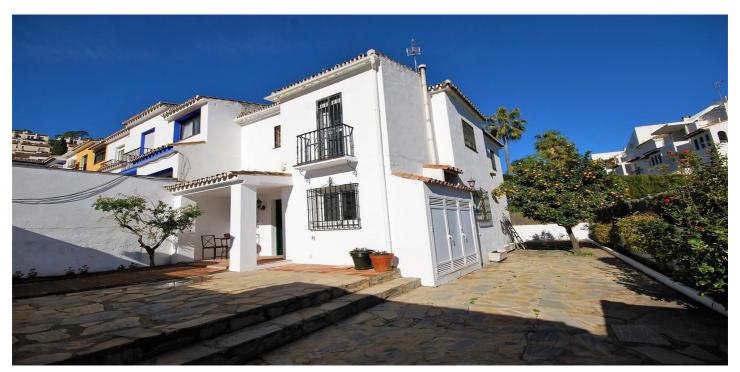

## Semi-Detached House for sale in Benahavís, Benahavís

360 000 €

Référence: R4201366 Chambres: 2 Bain: 3 Terrain: 181m<sup>2</sup> Construite: 115m<sup>2</sup>

## Costa del Sol, Benahavís

Charming 2 bedroom semi-detached house in the breathtaking village of Benahavís, surrounded by mountains and set just above the Guadalmina River. The house is built on a 180m2 plot giving it plenty of outside space including private parking and wrap around terrace. On the groundfloor we have a fully equipped, bright kitchen overlooking the south facing terrace, guest w.c. & a spacious living-dining room seperated by a few steps making the dining room feel more like an independent area. The living room exits onto a north facing terrace. Upstairs is the master suite with dressing room and another bedroom with dressing room and family bathroom. The upstairs terrace was converted into a possible third bedroom although it's entrance is through the second bedroom therefore becoming an ideal dressing room.

Semi-Detached House, Benahavís, Costa del Sol.

2 Bedrooms, 2.5 Bathrooms, Built 115 m<sup>2</sup>, Garden/Plot 181 m<sup>2</sup>.

Setting: Country, Village, Mountain Pueblo, Close To Golf, Close To Shops, Close To Schools, Close To Forest.