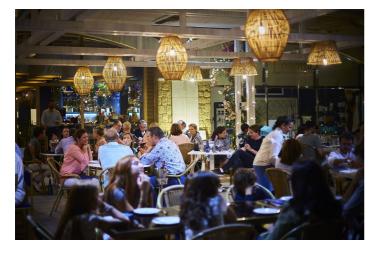

## Costa de la Luz, Sotogrande Costa

\*\*Prime Commercial Investment Opportunity in Sotogrande\*\* Discover an exceptional commercial investment opportunity in the heart of Sotogrande. These rented commercial premises, available under triple net leases, offer a range of property sizes and prices from €415,000 to €515,000, promising attractive returns between 4% and 8%. Spanning 200 m² of constructed space with 170 m² usable, this property is spread over two floors and features two spacious rooms and three bathrooms, some of which are adapted for disabled access. Situated at street level with a prominent 5-metre linear façade and a showcase window, this property boasts modern amenities including hot and cold air conditioning, storage space, alarm systems. Some units also have smoke extraction and industrial kitchen. Built in 2000, it combines contemporary convenience with a prime location, making it an ideal choice for savvy investors seeking a lucrative addition to their portfolio. Don't miss out on this rare opportunity to invest in one of Sotogrande's most sought-after commercial locations.