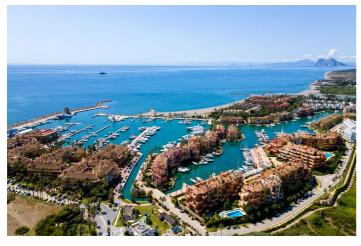

## Commercial Premises for sale in Sotogrande Costa, Sotogrande

450.000€

Referenz: R4972942 Garten: 200m<sup>2</sup>

## Costa de la Luz, Sotogrande Costa

\*\*Prime Commercial Investment Opportunity in Sotogrande\*\* Discover an exceptional commercial investment opportunity in the heart of Sotogrande. These rented commercial premises, available under triple net leases, offer a range of property sizes and prices from €415,000 to €515,000, promising attractive returns between 4% and 8%. Spanning 200 m² of constructed space with 170 m² usable, this property is spread over two floors and features two spacious rooms and three bathrooms, some of which are adapted for disabled access. Situated at street level with a prominent 5-metre linear façade and a showcase window, this property boasts modern amenities including hot and cold air conditioning, storage space, alarm systems. Some units also have smoke extraction and industrial kitchen. Built in 2000, it combines contemporary convenience with a prime location, making it an ideal choice for savvy investors seeking a lucrative addition to their portfolio. Don't miss out on this rare opportunity to invest in one of Sotogrande's most sought-after commercial locations.