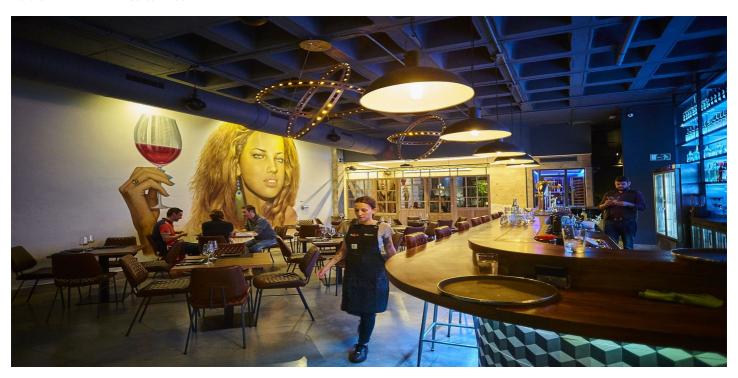

## Costa de la Luz, Sotogrande Costa

\*\*Prime Commercial Investment Opportunity in Sotogrande\*\* Discover an exceptional commercial investment opportunity in the heart of Sotogrande. These rented commercial premises, available under triple net leases, offer a range of property sizes and prices from €415,000 to €515,000, promising attractive returns between 4% and 8%. Spanning 200 m² of constructed space with 170 m² usable, this property is spread over two floors and features two spacious rooms and three bathrooms, some of which are adapted for disabled access. Situated at street level with a prominent 5-metre linear façade and a showcase window, this property boasts modern amenities including hot and cold air conditioning, storage space, alarm systems. Some units also have smoke extraction and industrial kitchen. Built in 2000, it combines contemporary convenience with a prime location, making it an ideal choice for savvy investors seeking a lucrative addition to their portfolio. Don't miss out on this rare opportunity to invest in one of Sotogrande's most sought-after commercial locations.