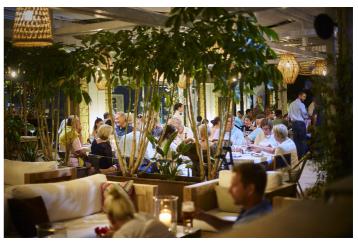

## Costa de la Luz, Sotogrande Costa

\*\*Prime Commercial Investment Opportunity in Sotogrande\*\* Discover an exceptional commercial investment opportunity in the heart of Sotogrande. These rented commercial premises, available under triple net leases, offer a range of property sizes and prices from €415,000 to €515,000, promising attractive returns between 4% and 8%. Spanning 200 m² of constructed space with 170 m² usable, this property is spread over two floors and features two spacious rooms and three bathrooms, some of which are adapted for disabled access. Situated at street level with a prominent 5-metre linear façade and a showcase window, this property boasts modern amenities including hot and cold air conditioning, storage space, alarm systems. Some units also have smoke extraction and industrial kitchen. Built in 2000, it combines contemporary convenience with a prime location, making it an ideal choice for savvy investors seeking a lucrative addition to their portfolio. Don't miss out on this rare opportunity to invest in one of Sotogrande's most sought-after commercial locations.