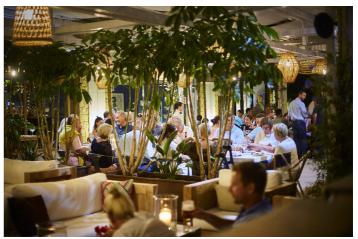

## Costa de la Luz, Sotogrande Costa

\*\*Prime Commercial Investment Opportunity in Sotogrande\*\* Discover an exceptional commercial investment opportunity in the heart of Sotogrande. These rented commercial premises, available under triple net leases, offer a range of property sizes and prices from €415,000 to €515,000, promising attractive returns between 4% and 8%. Spanning 200 m² of constructed space with 170 m² usable, this property is spread over two floors and features two spacious rooms and three bathrooms, some of which are adapted for disabled access. Situated at street level with a prominent 5-metre linear façade and a showcase window, this property boasts modern amenities including hot and cold air conditioning, storage space, alarm systems. Some units also have smoke extraction and industrial kitchen. Built in 2000, it combines contemporary convenience with a prime location, making it an ideal choice for savvy investors seeking a lucrative addition to their portfolio. Don't miss out on this rare opportunity to invest in one of Sotogrande's most sought-after commercial locations.