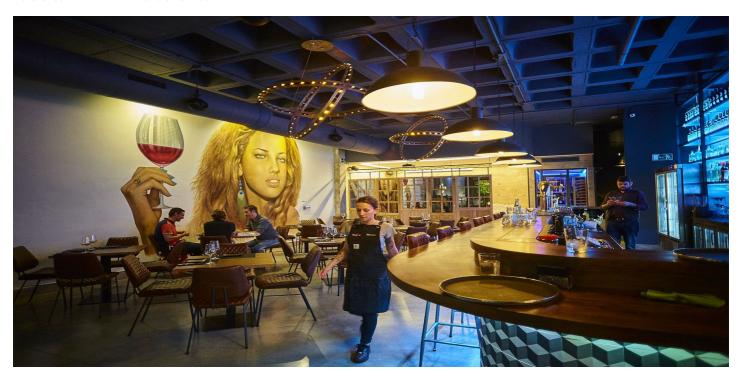

## Costa de la Luz, Sotogrande Costa

\*\*Prime Commercial Investment Opportunity in Sotogrande\*\* Discover an exceptional commercial investment opportunity in the heart of Sotogrande. These rented commercial premises, available under triple net leases, offer a range of property sizes and prices from €415,000 to €515,000, promising attractive returns between 4% and 8%. Spanning 200 m² of constructed space with 170 m² usable, this property is spread over two floors and features two spacious rooms and three bathrooms, some of which are adapted for disabled access. Situated at street level with a prominent 5-metre linear façade and a showcase window, this property boasts modern amenities including hot and cold air conditioning, storage space, alarm systems. Some units also have smoke extraction and industrial kitchen. Built in 2000, it combines contemporary convenience with a prime location, making it an ideal choice for savvy investors seeking a lucrative addition to their portfolio. Don't miss out on this rare opportunity to invest in one of Sotogrande's most sought-after commercial locations.