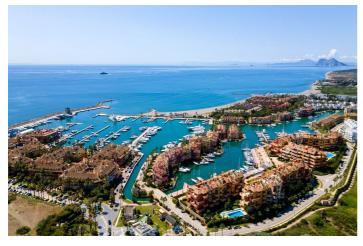

## Costa de la Luz, Sotogrande Costa

\*\*Prime Commercial Investment Opportunity in Sotogrande\*\* Discover an exceptional commercial investment opportunity in the heart of Sotogrande. These rented commercial premises, available under triple net leases, offer a range of property sizes and prices from €415,000 to €515,000, promising attractive returns between 4% and 8%. Spanning 200 m² of constructed space with 170 m² usable, this property is spread over two floors and features two spacious rooms and three bathrooms, some of which are adapted for disabled access. Situated at street level with a prominent 5-metre linear façade and a showcase window, this property boasts modern amenities including hot and cold air conditioning, storage space, alarm systems. Some units also have smoke extraction and industrial kitchen. Built in 2000, it combines contemporary convenience with a prime location, making it an ideal choice for savvy investors seeking a lucrative addition to their portfolio. Don't miss out on this rare opportunity to invest in one of Sotogrande's most sought-after commercial locations.