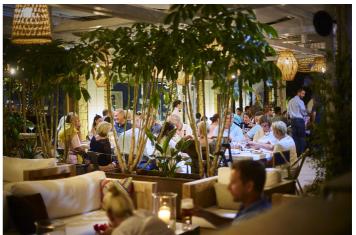

## Costa de la Luz, Sotogrande Costa

\*\*Prime Commercial Investment Opportunity in Sotogrande\*\* Discover an exceptional commercial investment opportunity in the heart of Sotogrande. These rented commercial premises, available under triple net leases, offer a range of property sizes and prices from €415,000 to €515,000, promising attractive returns between 4% and 8%. Spanning 200 m² of constructed space with 170 m² usable, this property is spread over two floors and features two spacious rooms and three bathrooms, some of which are adapted for disabled access. Situated at street level with a prominent 5-metre linear façade and a showcase window, this property boasts modern amenities including hot and cold air conditioning, storage space, alarm systems. Some units also have smoke extraction and industrial kitchen. Built in 2000, it combines contemporary convenience with a prime location, making it an ideal choice for savvy investors seeking a lucrative addition to their portfolio. Don't miss out on this rare opportunity to invest in one of Sotogrande's most sought-after commercial locations.