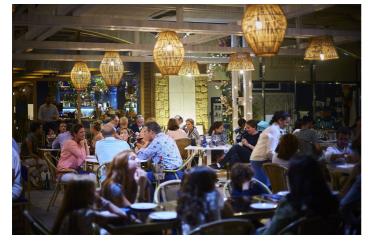

## Costa de la Luz, Sotogrande Costa

\*\*Prime Commercial Investment Opportunity in Sotogrande\*\* Discover an exceptional commercial investment opportunity in the heart of Sotogrande. These rented commercial premises, available under triple net leases, offer a range of property sizes and prices from €415,000 to €515,000, promising attractive returns between 4% and 8%. Spanning 200 m² of constructed space with 170 m² usable, this property is spread over two floors and features two spacious rooms and three bathrooms, some of which are adapted for disabled access. Situated at street level with a prominent 5-metre linear façade and a showcase window, this property boasts modern amenities including hot and cold air conditioning, storage space, alarm systems. Some units also have smoke extraction and industrial kitchen. Built in 2000, it combines contemporary convenience with a prime location, making it an ideal choice for savvy investors seeking a lucrative addition to their portfolio. Don't miss out on this rare opportunity to invest in one of Sotogrande's most sought-after commercial locations.