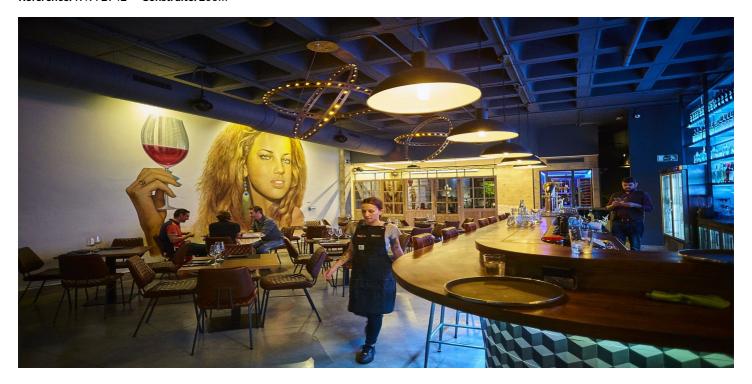

## Costa de la Luz, Sotogrande Costa

\*\*Prime Commercial Investment Opportunity in Sotogrande\*\* Discover an exceptional commercial investment opportunity in the heart of Sotogrande. These rented commercial premises, available under triple net leases, offer a range of property sizes and prices from €415,000 to €515,000, promising attractive returns between 4% and 8%. Spanning 200 m² of constructed space with 170 m² usable, this property is spread over two floors and features two spacious rooms and three bathrooms, some of which are adapted for disabled access. Situated at street level with a prominent 5-metre linear façade and a showcase window, this property boasts modern amenities including hot and cold air conditioning, storage space, alarm systems. Some units also have smoke extraction and industrial kitchen. Built in 2000, it combines contemporary convenience with a prime location, making it an ideal choice for savvy investors seeking a lucrative addition to their portfolio. Don't miss out on this rare opportunity to invest in one of Sotogrande's most sought-after commercial locations.