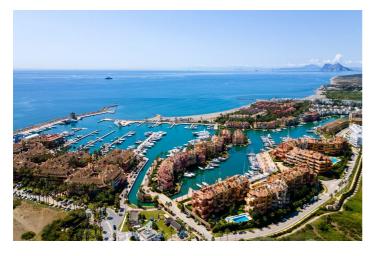

## Commercial Premises for sale in Sotogrande Costa, Sotogrande

450 000 €

**Référence**: R4972942 **Construite**: 200m<sup>2</sup>

## Costa de la Luz, Sotogrande Costa

\*\*Prime Commercial Investment Opportunity in Sotogrande\*\* Discover an exceptional commercial investment opportunity in the heart of Sotogrande. These rented commercial premises, available under triple net leases, offer a range of property sizes and prices from €415,000 to €515,000, promising attractive returns between 4% and 8%. Spanning 200 m² of constructed space with 170 m² usable, this property is spread over two floors and features two spacious rooms and three bathrooms, some of which are adapted for disabled access. Situated at street level with a prominent 5-metre linear façade and a showcase window, this property boasts modern amenities including hot and cold air conditioning, storage space, alarm systems. Some units also have smoke extraction and industrial kitchen. Built in 2000, it combines contemporary convenience with a prime location, making it an ideal choice for savvy investors seeking a lucrative addition to their portfolio. Don't miss out on this rare opportunity to invest in one of Sotogrande's most sought-after commercial locations.