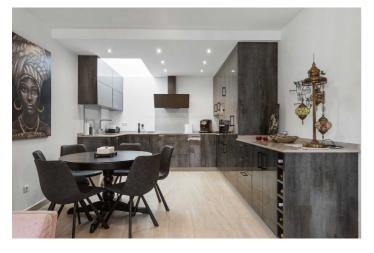

Bright, spacious, and modern comfort

This home combines contemporary design with practicality:

- four bedrooms, providing space for the whole family or guests
- open-plan living room and modern kitchen with integrated appliances, plenty of storage, and generous work surfaces
- two bathrooms with stylish materials and modern finishes
- four air conditioning units ensuring year-round comfort
- two separate storage rooms offering additional storage space