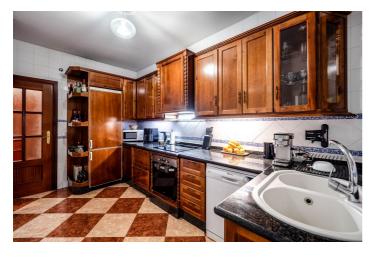

## Valle del Guadalhorce, Alhaurín el Grande

Spacious elevated ground floor apartment with open panoramic views of the garden, located in a small urbanization close to town, shops, bars, and good-quality restaurants. The property has a tourist license, allowing an opportunity to generate extra income from a robust market for both short and long-term rentals and comprises an entrance hall, guest bathroom, family bathroom, large open-plan lounge/diner with access to a covered terrace, and a fully fitted kitchen with access to a utility room and covered courtyard. There are four bedrooms. The property is in excellent condition, and features fitted wardrobes, hot/cold air conditioning, a communal swimming pool, an underground parking space, and a storage room. The neighboring village of Coin is within a ten-minute drive, and the beach and airport are around thirty minutes away. The vibrant town centre of Alhaurin El Grande is only a ten-minute walk. Ground Floor Apartment, Alhaurín el Grande, Costa del Sol. 4 Bedrooms, 2 Bathrooms, Built 100 m², Terrace 9 m². Setting: Close To Shops, Close To Town, Close To Schools, Urbanization. Condition: Excellent. Pool: Communal. Climate Control: Air Conditioning. Views: Mountain, Garden. Features: Covered Terrace, Fitted Wardrobes, Private Terrace, Storage Room, Utility Room.